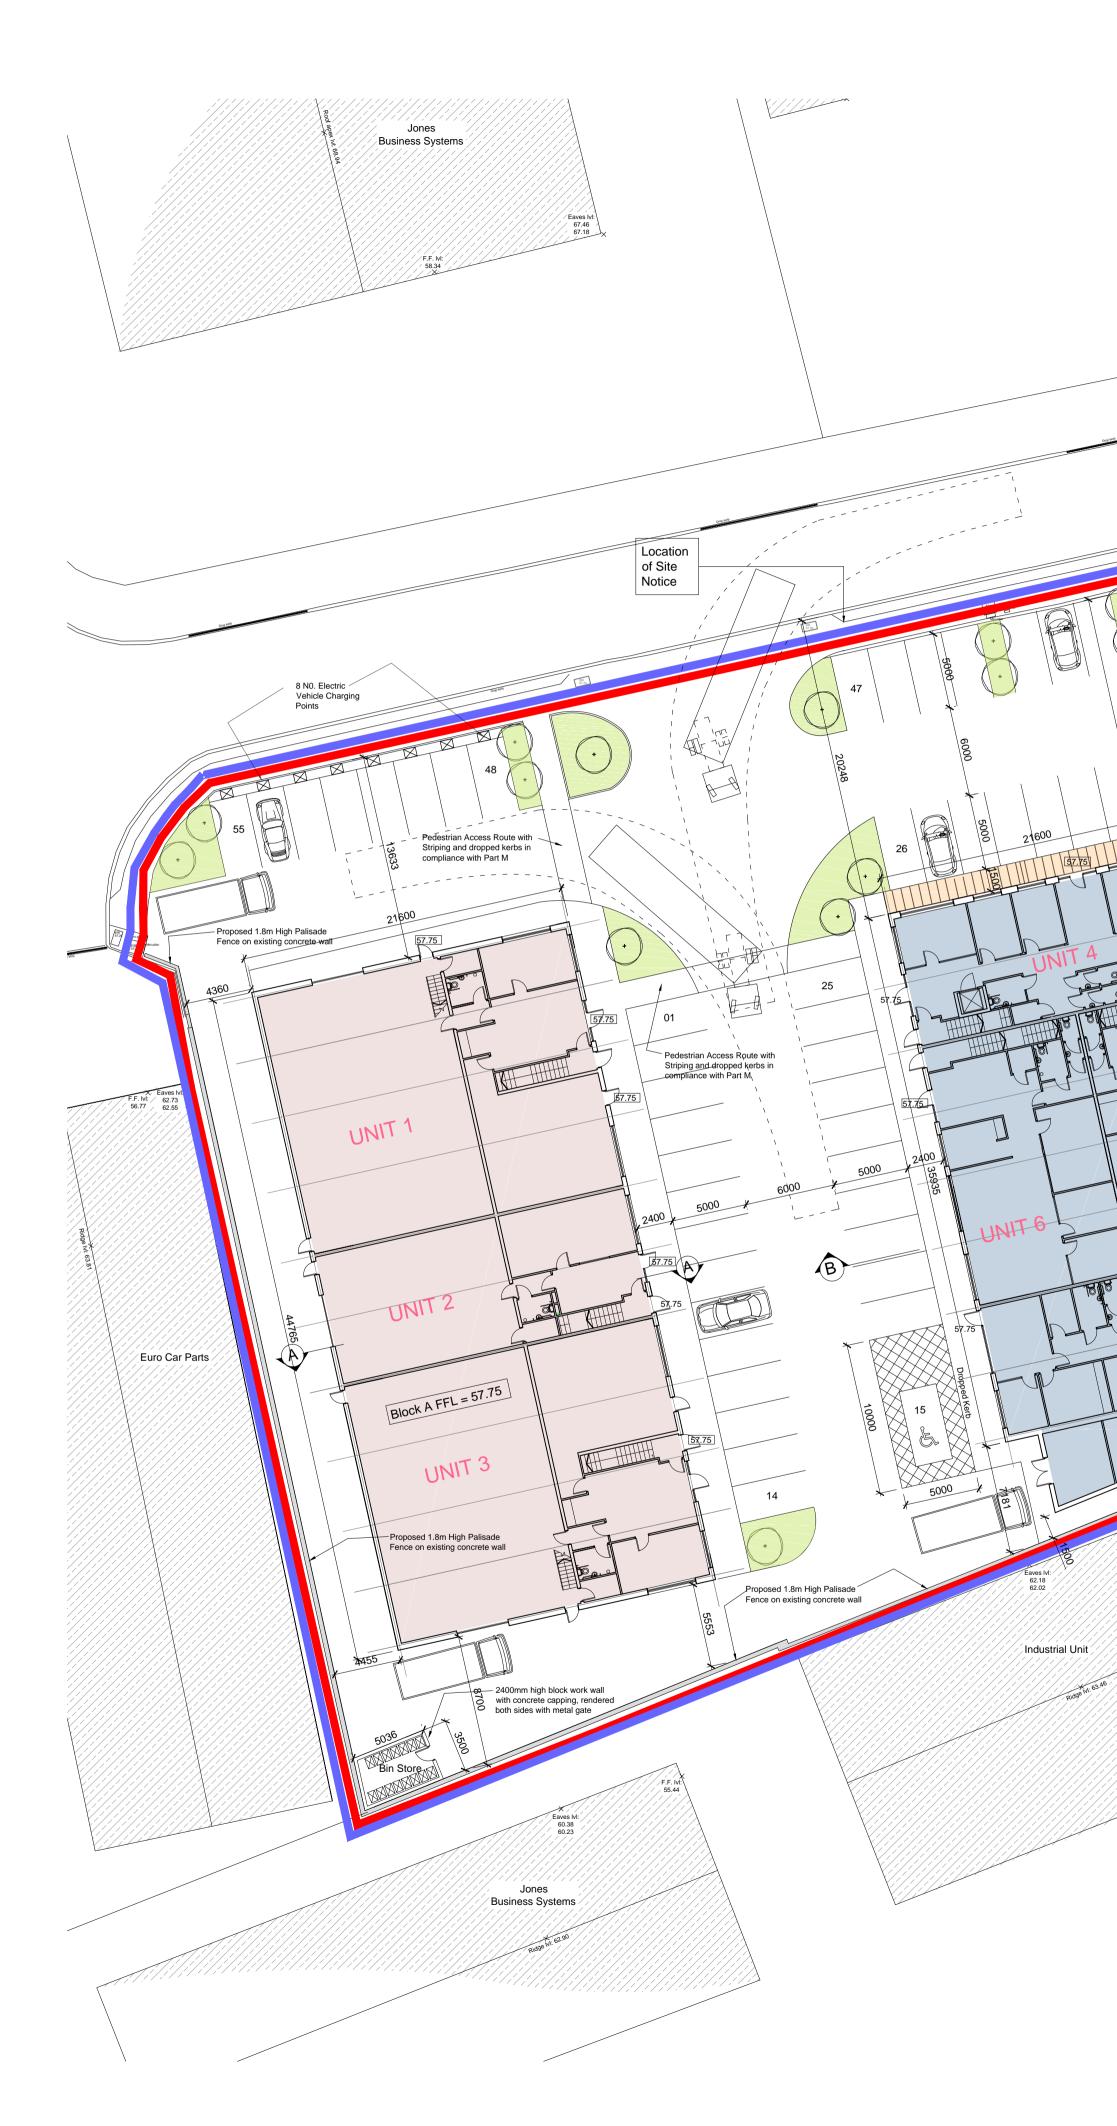

|                                                                  |                                                                                                   |                                                                                                                  | 6 no.                                             |                     |
|------------------------------------------------------------------|---------------------------------------------------------------------------------------------------|------------------------------------------------------------------------------------------------------------------|---------------------------------------------------|---------------------|
|                                                                  |                                                                                                   |                                                                                                                  |                                                   | 2014 DWM            |
| Do MA                                                            |                                                                                                   |                                                                                                                  |                                                   |                     |
|                                                                  |                                                                                                   |                                                                                                                  |                                                   |                     |
|                                                                  |                                                                                                   |                                                                                                                  |                                                   |                     |
|                                                                  |                                                                                                   |                                                                                                                  |                                                   |                     |
|                                                                  | E98<br>Sub-station                                                                                |                                                                                                                  |                                                   |                     |
| Existing Palisade<br>Fence to be<br>removed                      |                                                                                                   |                                                                                                                  |                                                   |                     |
|                                                                  | k from Enterprise House Proposed                                                                  |                                                                                                                  |                                                   |                     |
| Car Pal<br>Campu                                                 | k from Enterprise House<br>rk to proposed Enterprise<br>s Parking<br>58.25                        | 2 Rood apper Mi 61 35                                                                                            | Enterprise<br>Office Block                        |                     |
| Striping and dropped kerbs in<br>compliance with Part M<br>57.70 |                                                                                                   |                                                                                                                  | F.F. M:<br>65.28                                  |                     |
|                                                                  | *                                                                                                 |                                                                                                                  |                                                   |                     |
|                                                                  |                                                                                                   | Eaves M:<br>65.65<br>65.20                                                                                       |                                                   |                     |
| Braphed Kern to                                                  | Existing Palisade<br>Fence to be                                                                  | ×                                                                                                                |                                                   |                     |
| 1 1 1 1 1 1 1 1 1 1 1 1 1 1 1 1 1 1 1                            | removed                                                                                           |                                                                                                                  |                                                   |                     |
| Green Space                                                      | 30 Parking Spaces                                                                                 | Enterprise House Pa                                                                                              | rking                                             |                     |
|                                                                  | Pedestrian Access Point-from                                                                      | Based on analysis of<br>use and available pa                                                                     | Building                                          | Exsting 2n retained |
|                                                                  | Pedestrian Access Point From<br>Enterprise House to propose<br>Open space at Enterprise<br>Campus | d Option in Entropy of                                                                                           |                                                   |                     |
|                                                                  |                                                                                                   |                                                                                                                  | Exsting 2m high palisade fence<br>retained 2.5    | m wid               |
|                                                                  |                                                                                                   | 6700<br>Bin Store                                                                                                | Proposed Store building<br>and Bin Store Compound |                     |
| Sculpti                                                          | sed location for sculpture<br>ure will be vertical in                                             |                                                                                                                  | 3000                                              |                     |
| Gree                                                             | isis and c. 4 to 5 m tall<br>en Space                                                             | Store Store                                                                                                      | 2600                                              |                     |
| UNIT 5                                                           | Existing Palisade<br>Fence to be<br>removed                                                       | 10 m Ramp                                                                                                        |                                                   |                     |
| Paving ()                                                        |                                                                                                   |                                                                                                                  | Eaves Mt.<br>59.15<br>59.03                       | $\sum$              |
| 57.75                                                            | Bicycle Parking<br>2.5 m wide Cy                                                                  | cle Pair.                                                                                                        | Askea Tyre Centre                                 |                     |
| Block B FFL = 57.75                                              | 2.5 m v.                                                                                          |                                                                                                                  | Ridge W. 61.70                                    |                     |
| UNIT7                                                            |                                                                                                   | F.F. M:<br>×55.76                                                                                                |                                                   |                     |
|                                                                  |                                                                                                   |                                                                                                                  |                                                   | -                   |
|                                                                  |                                                                                                   | K                                                                                                                |                                                   |                     |
| 8                                                                |                                                                                                   | 1                                                                                                                |                                                   |                     |
| F.F. M:<br>55.34                                                 | Building Use Key                                                                                  | Parking<br>Light Industry - 1 per 50 GFA                                                                         |                                                   |                     |
|                                                                  | Light Industry - Total Area = 1151 sq m                                                           | Block A = 1151 sq m<br>1151 / 50 = 23 Space Required                                                             |                                                   |                     |
|                                                                  | Office -Total Area = 1267 sq m                                                                    | General Office - 1 per 20 GFA<br>Block B = 1267 sq m<br>1267 / 20 = 63 spaces required                           |                                                   |                     |
|                                                                  | Site Coverage                                                                                     | Total Parking Requirement = 86 Spaces<br>(Accessible Parking Required 4% = 4 spaces)                             |                                                   |                     |
|                                                                  | Site Area = 5178 sq m<br>(Excluding Existing Car Park at Enterprise House)                        | Total Proposed Parking = 60<br>(Includes 5 proposed new spaces at Enterprise House<br>Car Park - shaded Magenta) |                                                   |                     |
|                                                                  | Block A<br>Ground Floor Area = 913 sq m<br>Block B                                                | There is a surplus of 19 car parking spaces currently at<br>Enterprise House                                     |                                                   |                     |
|                                                                  | Block B<br>Ground Floor Area =724 sq m<br>Gross Ground Floor Area = 1637 sq m                     | Total Car Parking provided including Enterprise House<br>surplus = 79 spaces                                     |                                                   |                     |
|                                                                  | Site Coverage = 32%                                                                               | Note: 8 No. Car Parking spaces are designated Electric Vehicle Charging points                                   |                                                   |                     |
|                                                                  | L                                                                                                 | ·                                                                                                                |                                                   |                     |
|                                                                  |                                                                                                   |                                                                                                                  |                                                   |                     |