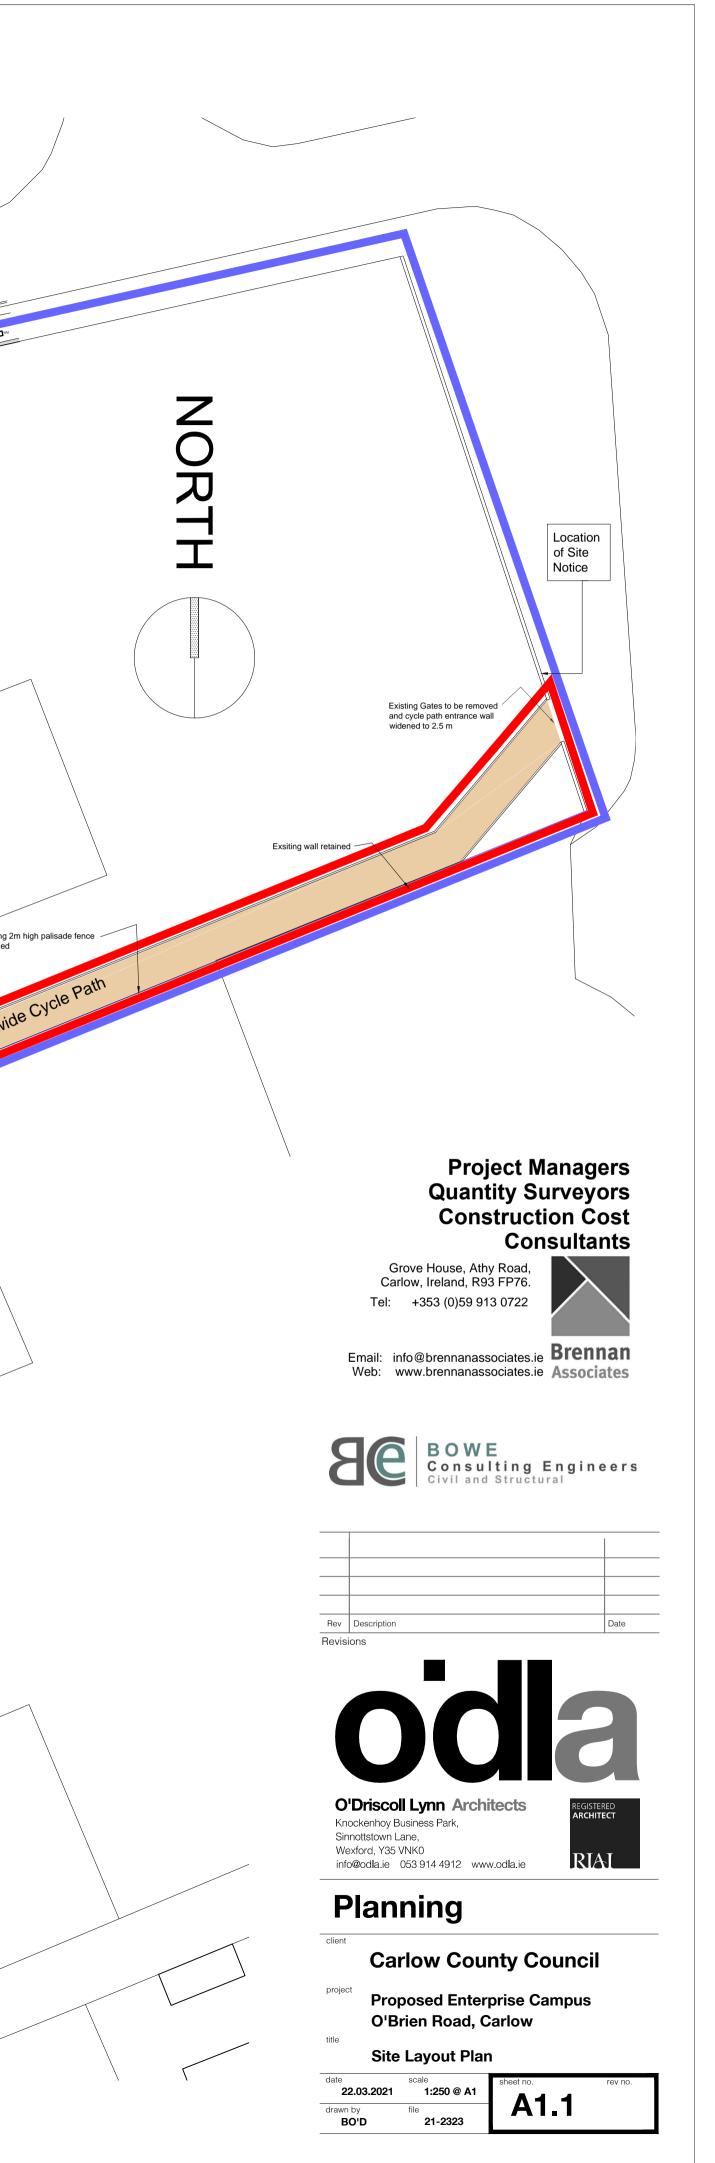

|                                                                  |                                                                                                   |                                                                                                                  | 6 no.                                             |                     |
|------------------------------------------------------------------|---------------------------------------------------------------------------------------------------|------------------------------------------------------------------------------------------------------------------|---------------------------------------------------|---------------------|
|                                                                  |                                                                                                   |                                                                                                                  |                                                   | 2014 DWM            |
| Do MA                                                            |                                                                                                   |                                                                                                                  |                                                   |                     |
|                                                                  |                                                                                                   |                                                                                                                  |                                                   |                     |
|                                                                  |                                                                                                   |                                                                                                                  |                                                   |                     |
|                                                                  |                                                                                                   |                                                                                                                  |                                                   |                     |
|                                                                  | E98<br>Sub-station                                                                                |                                                                                                                  |                                                   |                     |
| Existing Palisade<br>Fence to be<br>removed                      |                                                                                                   |                                                                                                                  |                                                   |                     |
|                                                                  | k from Enterprise House Proposed                                                                  |                                                                                                                  |                                                   |                     |
| Car Pal<br>Campu                                                 | k from Enterprise House<br>rk to proposed Enterprise<br>s Parking<br>58.25                        | 2 Rood apper Mi 61 35                                                                                            | Enterprise<br>Office Block                        |                     |
| Striping and dropped kerbs in<br>compliance with Part M<br>57.70 |                                                                                                   |                                                                                                                  | F.F. M:<br>65.28                                  |                     |
|                                                                  | *                                                                                                 |                                                                                                                  |                                                   |                     |
|                                                                  |                                                                                                   | Eaves M:<br>65.65<br>65.20                                                                                       |                                                   |                     |
| Braphed Kern to                                                  | Existing Palisade<br>Fence to be                                                                  | ×                                                                                                                |                                                   |                     |
| 1 1 1 1 1 1 1 1 1 1 1 1 1 1 1 1 1 1 1                            | removed                                                                                           |                                                                                                                  |                                                   |                     |
| Green Space                                                      | 30 Parking Spaces                                                                                 | Enterprise House Pa                                                                                              | rking                                             |                     |
|                                                                  | Pedestrian Access Point-from                                                                      | Based on analysis of<br>use and available pa                                                                     | Building                                          | Exsting 2n retained |
|                                                                  | Pedestrian Access Point From<br>Enterprise House to propose<br>Open space at Enterprise<br>Campus | d Option in Entropy of                                                                                           |                                                   |                     |
|                                                                  |                                                                                                   |                                                                                                                  | Exsting 2m high palisade fence<br>retained 2.5    | m wid               |
|                                                                  |                                                                                                   | 6700<br>Bin Store                                                                                                | Proposed Store building<br>and Bin Store Compound |                     |
| Sculpti                                                          | sed location for sculpture<br>ure will be vertical in                                             |                                                                                                                  | 3000                                              |                     |
| Gree                                                             | isis and c. 4 to 5 m tall<br>en Space                                                             | Store Store                                                                                                      | 2600                                              |                     |
| UNIT 5                                                           | Existing Palisade<br>Fence to be<br>removed                                                       | 10 m Ramp                                                                                                        |                                                   |                     |
| Paving ()                                                        |                                                                                                   |                                                                                                                  | Eaves Mt.<br>59.15<br>59.03                       | $\sum$              |
| 57.75                                                            | Bicycle Parking<br>2.5 m wide Cy                                                                  | cle Pair.                                                                                                        | Askea Tyre Centre                                 |                     |
| Block B FFL = 57.75                                              | 2.5 m v.                                                                                          |                                                                                                                  | Ridge W. 61.70                                    |                     |
| UNIT7                                                            |                                                                                                   | F.F. M:<br>×55.76                                                                                                |                                                   |                     |
|                                                                  |                                                                                                   |                                                                                                                  |                                                   | -                   |
|                                                                  |                                                                                                   | K                                                                                                                |                                                   |                     |
| 8                                                                |                                                                                                   | 1                                                                                                                |                                                   |                     |
| F.F. M:<br>55.34                                                 | Building Use Key                                                                                  | Parking<br>Light Industry - 1 per 50 GFA                                                                         |                                                   |                     |
|                                                                  | Light Industry - Total Area = 1151 sq m                                                           | Block A = 1151 sq m<br>1151 / 50 = 23 Space Required                                                             |                                                   |                     |
|                                                                  | Office -Total Area = 1267 sq m                                                                    | General Office - 1 per 20 GFA<br>Block B = 1267 sq m<br>1267 / 20 = 63 spaces required                           |                                                   |                     |
|                                                                  | Site Coverage                                                                                     | Total Parking Requirement = 86 Spaces<br>(Accessible Parking Required 4% = 4 spaces)                             |                                                   |                     |
|                                                                  | Site Area = 5178 sq m<br>(Excluding Existing Car Park at Enterprise House)                        | Total Proposed Parking = 60<br>(Includes 5 proposed new spaces at Enterprise House<br>Car Park - shaded Magenta) |                                                   |                     |
|                                                                  | Block A<br>Ground Floor Area = 913 sq m<br>Block B                                                | There is a surplus of 19 car parking spaces currently at<br>Enterprise House                                     |                                                   |                     |
|                                                                  | Block B<br>Ground Floor Area =724 sq m<br>Gross Ground Floor Area = 1637 sq m                     | Total Car Parking provided including Enterprise House<br>surplus = 79 spaces                                     |                                                   |                     |
|                                                                  | Site Coverage = 32%                                                                               | Note: 8 No. Car Parking spaces are designated Electric Vehicle Charging points                                   |                                                   |                     |
|                                                                  | L                                                                                                 | ·                                                                                                                |                                                   |                     |
|                                                                  |                                                                                                   |                                                                                                                  |                                                   |                     |