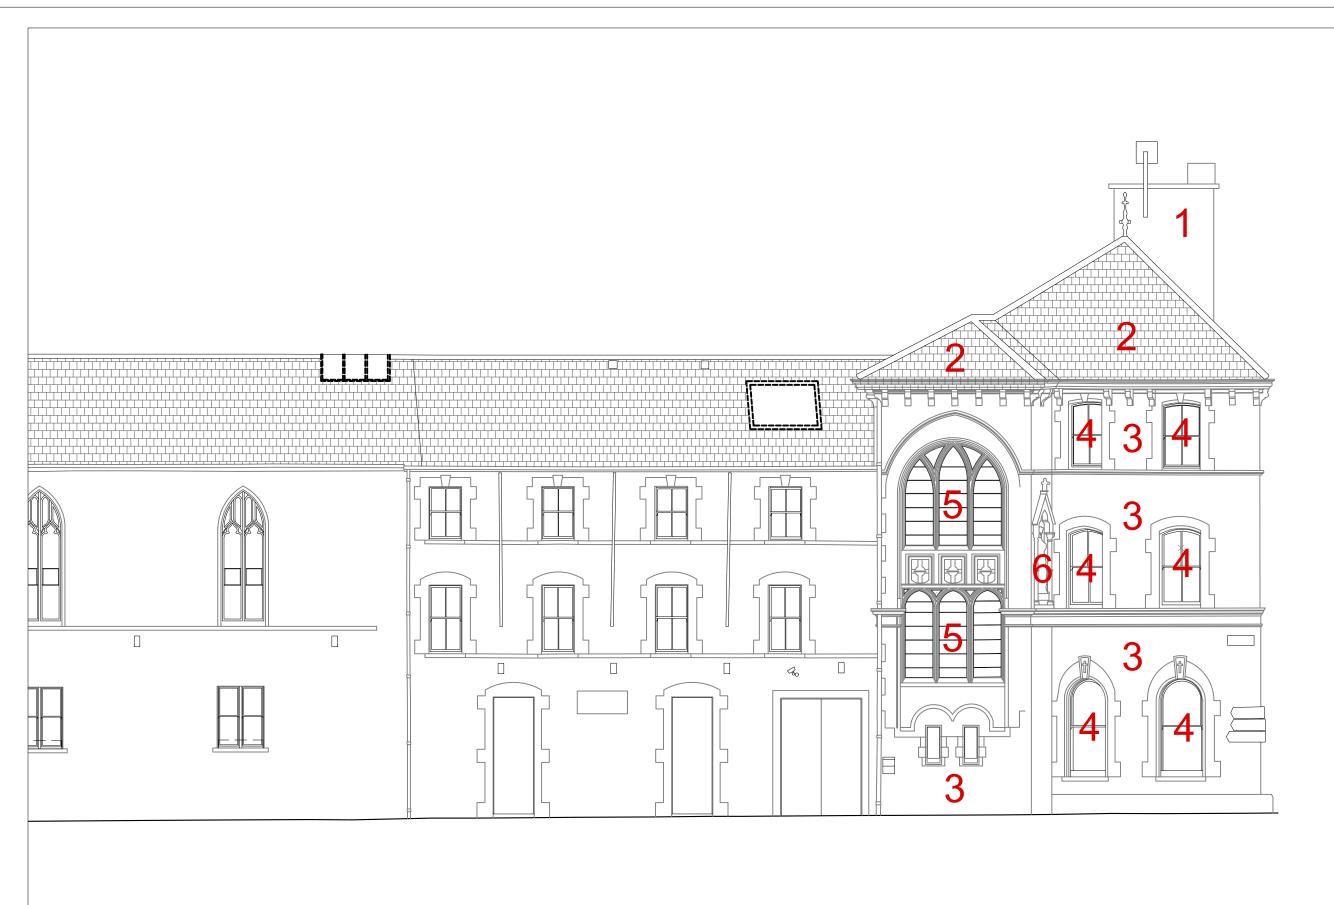

<u>KEY</u>

- 1 Rake brick joints and flush repoint in NHL3.5 lime & sand mortar. Lithomex repairs to localised spalled brick. Remove vegetation from chimneypots. Provide galvanised cowls. Repair any cracks to concrete coping. New mortar flaunching. Survey lead flashing, repair or renew with Code 4 lead sheet.
- 2 Strip, clean and store ridge & hip tiles. Strip slates and check if sound. Remove exiting felt and provide breathable membrane on new treated battens. Re-slate with sound existing slates to east hip. Provide new natural slate to make up deficit. Use copper nails. Provide slate vents to rear. Re-bed ridge and hip tiles in lime mortar. Localised timber repairs if necessary. Refurbish historic RWG to west. Replace non-original RWG at front, east and rear with cast—iron units to match profile of original RWG
- Remove cementitious render but leave decorative string—courses, opening surrounds and eaves corbels in situ. Provide lime render (Otterbein) to a ruled—and—lined finish. Scored lines to be refined. Make good any damaged string—courses or other decorative render elements. Like—for—like repairs to decorative render. Repaint surrounds.
- 4 Repair any cracking to cement—rendered surrounds. Renew surrounds where boast. Retain and refurbish timber sash windows. Retain glass. Provide new sash cords if required.
- 5 Granite tracery to be raked and repointed. Joints must not be widened. Stained glass specialist to replace broken or missing panes. Wrought—iron bars to be cleaned, treated and painted. Repair lead cames if needed.
- 6 Refurbish niche and statue.