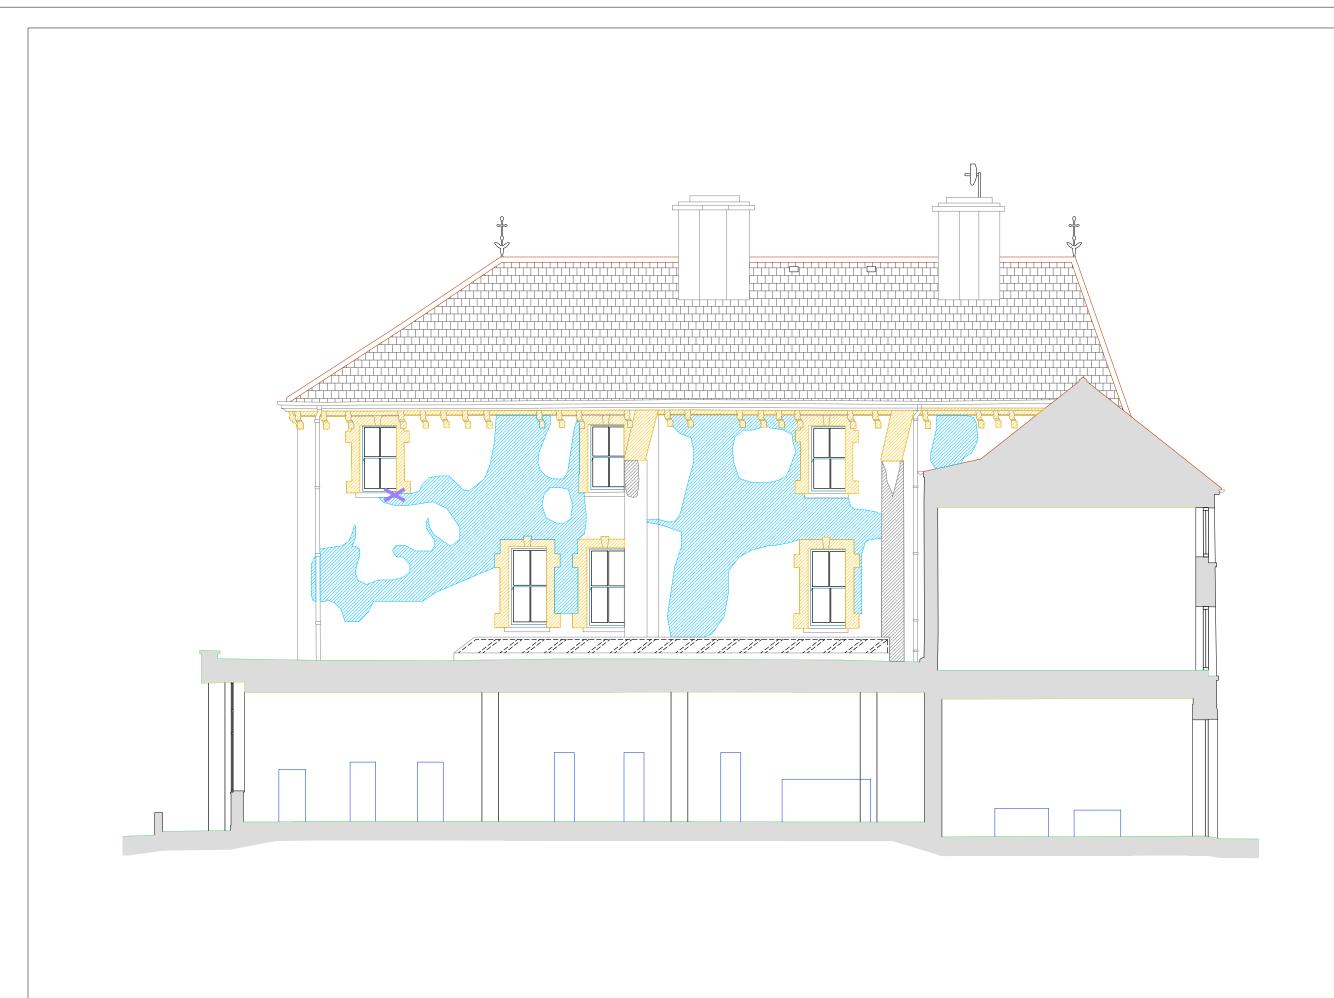

<u>KEY</u>

RENDER PATCH REPAIR

ATMOSPHERIC STAINING

CHANFERED BOTTOM CORNER OF SILL TO ACCOMODATE FORMER PITCH OF ROOF

FLAKING PAINTWORK TO RENDER

TES:

ALL DIMENSIONS TO BE CHECKED ON SITE.

DO NOT SCALE FROM DRAWING.

Rear Elevation

External Condition Drawings

| MAN | PT | SH | M45 | M15 |