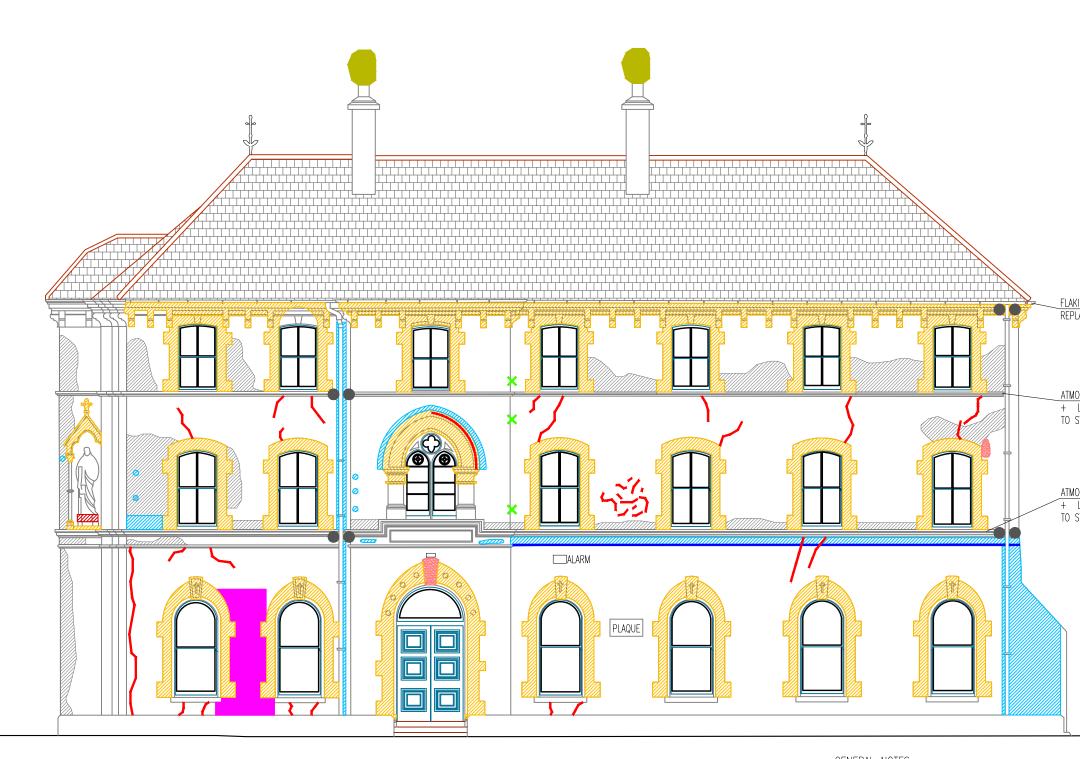

<sup>&</sup>lt;u>GENERAL NOTES:</u> FLAKING AND WORN PAINTWORK TO ALL SASHES. FLAKING PAINT TO TIMBER DOORS.

|                                    | KEY                                                                                                                      |
|------------------------------------|--------------------------------------------------------------------------------------------------------------------------|
|                                    | WASH COLOUR APPLIED OVER RENDER                                                                                          |
|                                    | RENDER PATCH REPAIR                                                                                                      |
|                                    |                                                                                                                          |
|                                    |                                                                                                                          |
|                                    |                                                                                                                          |
|                                    |                                                                                                                          |
|                                    | ORGANIC GREEN STAINING                                                                                                   |
|                                    | FLAKING PAINTWORK TO RENDER                                                                                              |
|                                    | MISSING COURSE                                                                                                           |
|                                    | ACCOMODATE REPLACEMENT DOWNPIPE                                                                                          |
|                                    | VEGETATION TO CHIMNEY                                                                                                    |
|                                    | FLAKING RENDER                                                                                                           |
| KING PAINT TO                      |                                                                                                                          |
| PLACEMENT GUTTER                   |                                                                                                                          |
|                                    |                                                                                                                          |
|                                    |                                                                                                                          |
| IOSPHERIC SOILING<br>LICHEN GROWTH |                                                                                                                          |
| STRING COURSE                      |                                                                                                                          |
|                                    |                                                                                                                          |
| IOSPHERIC SOILING                  |                                                                                                                          |
| LICHEN GROWTH<br>STRING COURSE     |                                                                                                                          |
|                                    |                                                                                                                          |
|                                    | NOTES:<br>ALL DIMENSIONS TO BE CHECKED ON SITE.                                                                          |
|                                    | DO NOT SCALE FROM DRAWING.                                                                                               |
|                                    | DISCREPANCIES AND OMISSIONS TO BE                                                                                        |
|                                    | REPORTED IMMEDIATELY TO CARRIG<br>CONSERVATION INTERNATIONAL.                                                            |
|                                    | THIS DRAWING IS COPYRIGHT AND IS ISSUED ON                                                                               |
|                                    | THE CONDITION THAT IT IS NOT COPIED EITHER<br>WHOLLY OR IN PART WITHOUT THE CONSENT IN<br>WRITING OF CARRIG CONSERVATION |
|                                    | INTERNATIONAL                                                                                                            |
|                                    | C A R R I G<br>conservation international                                                                                |
|                                    | Second Floor - Atlantis Building<br>South Cumberland Street                                                              |
|                                    | phone: 00 353 1 5529080<br>e-mail: info@carrigie                                                                         |
|                                    | WWW.XATTIGLE<br>DRAWING COPYRIGHT - CARRIG CONCERVATION INTERNATIONAL<br>CLENT                                           |
|                                    | Carr Cotter & Naessens Architects                                                                                        |
|                                    | Carlow Library                                                                                                           |
|                                    | Front Elevation                                                                                                          |
|                                    | External Condition Drawings                                                                                              |
|                                    |                                                                                                                          |
|                                    | 24.07.2020 1:100@A3<br>020024 C03                                                                                        |
|                                    |                                                                                                                          |