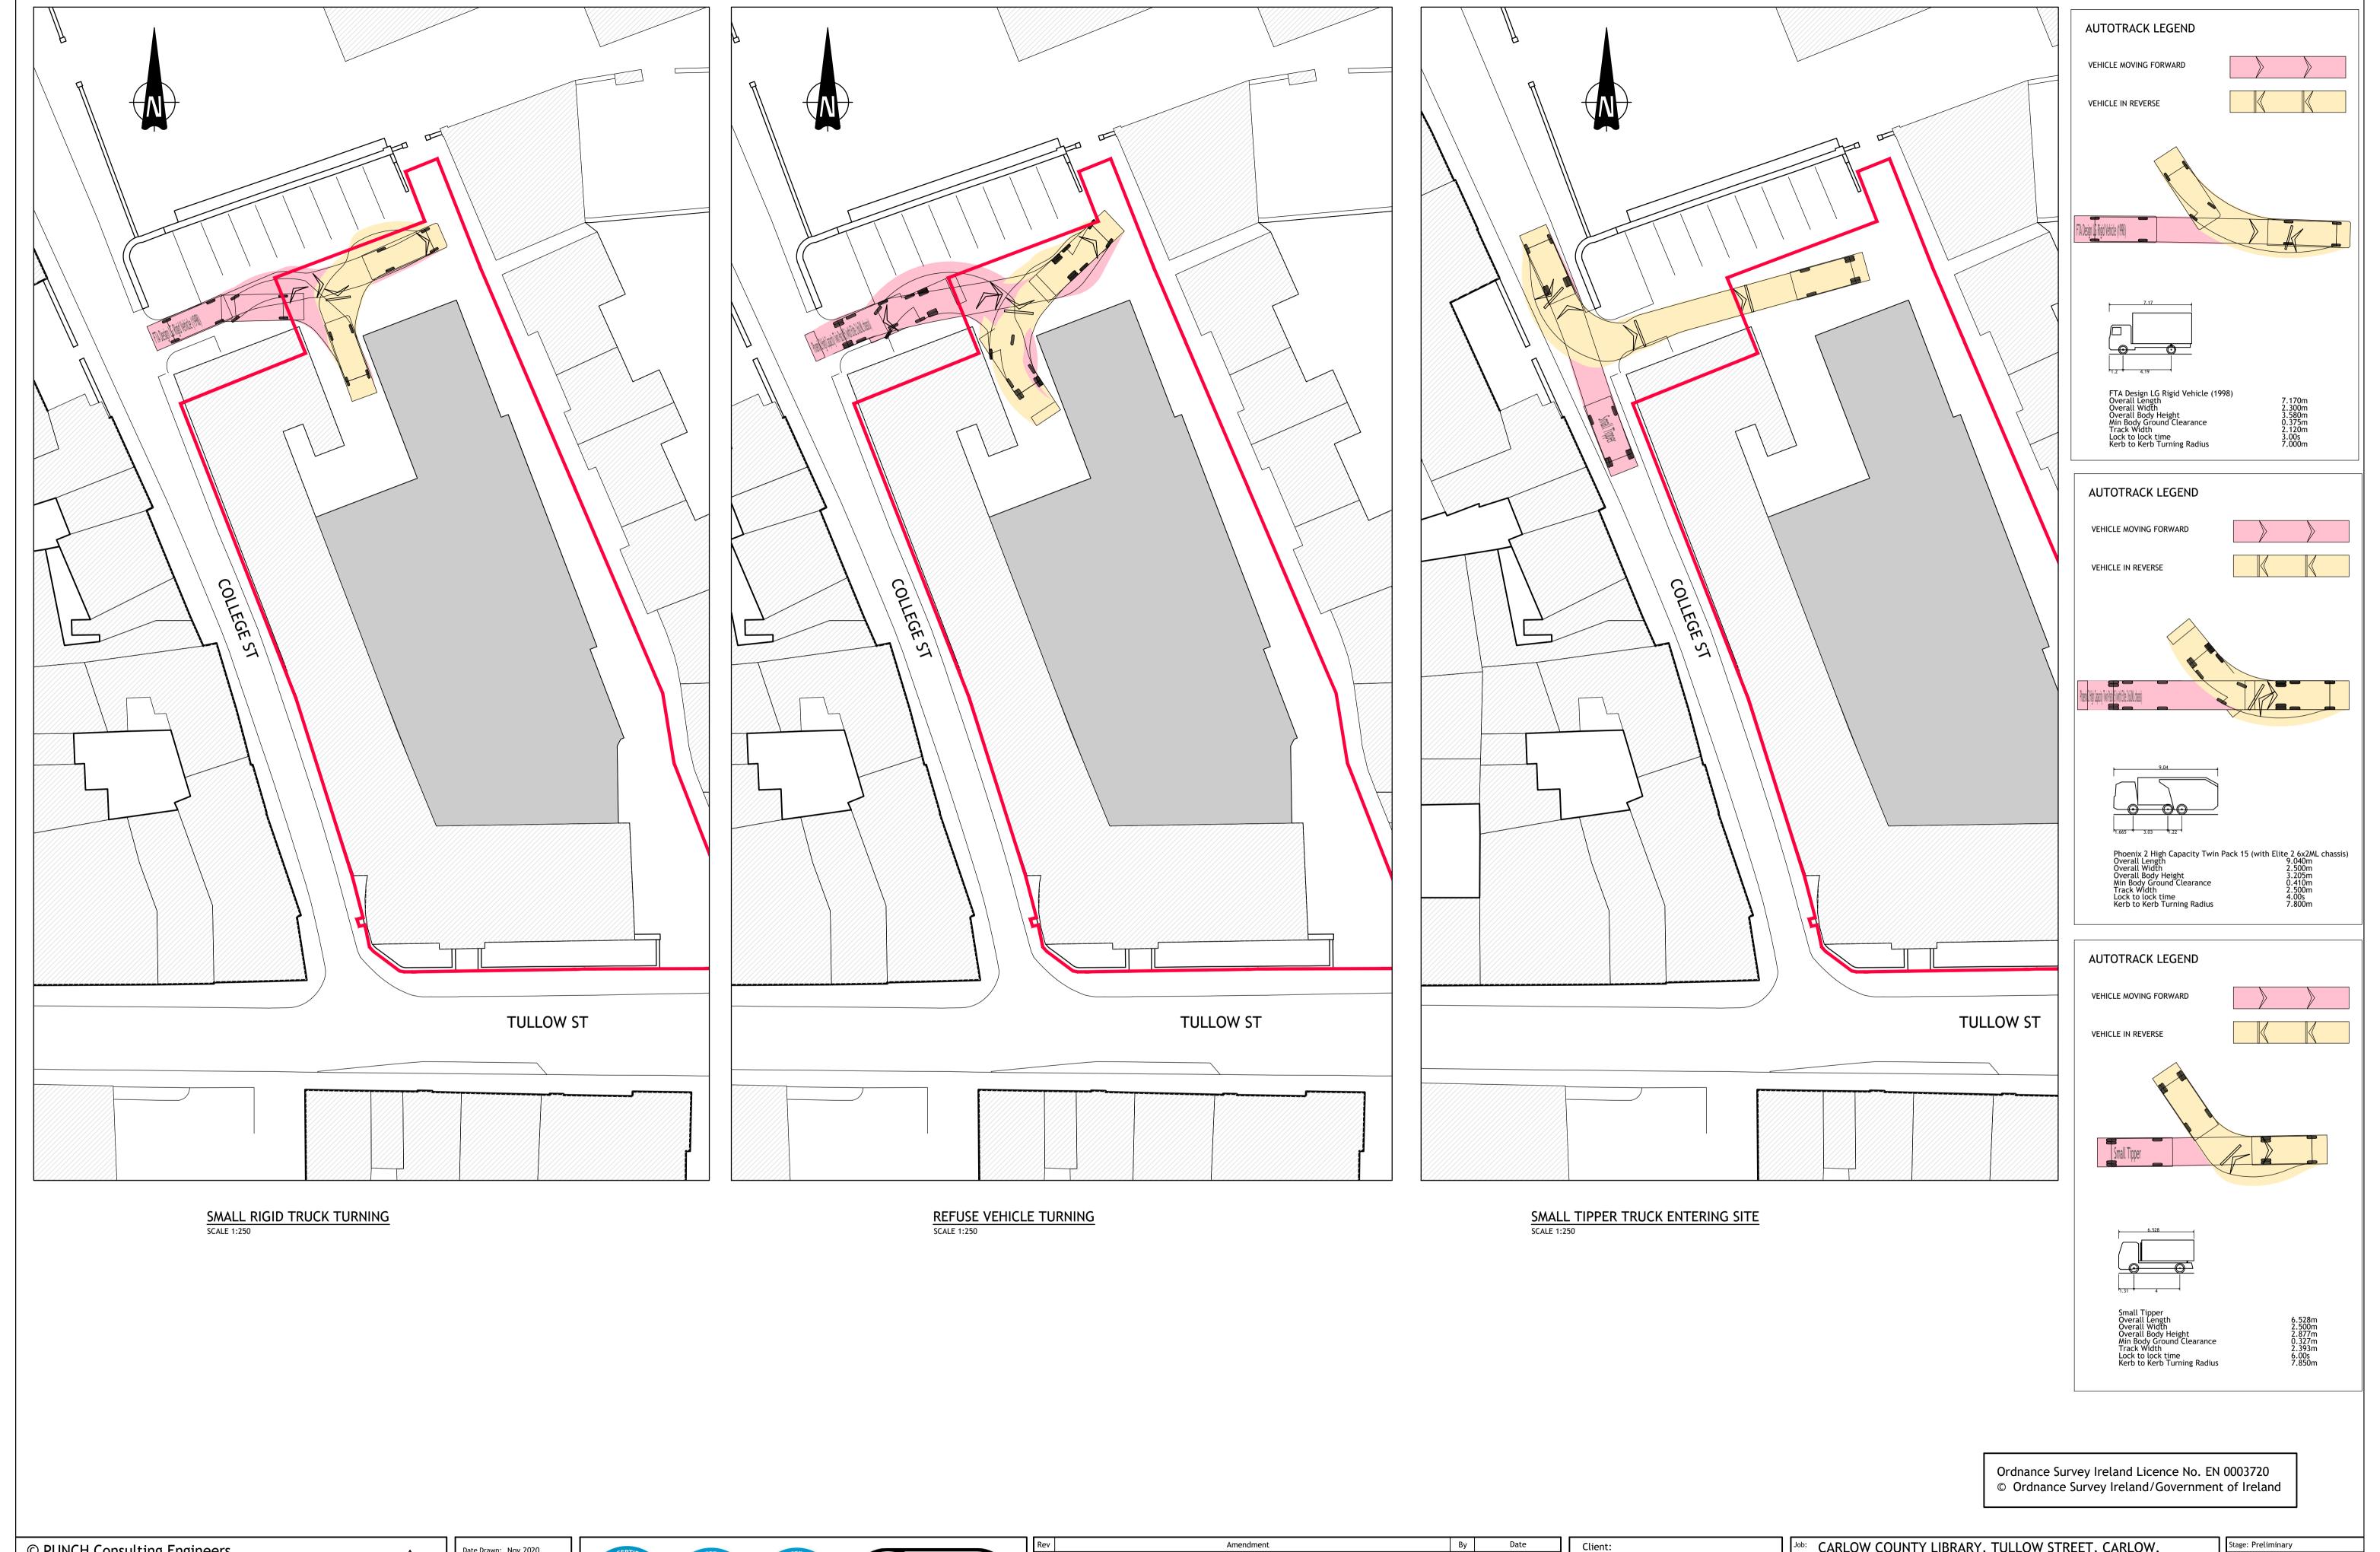

Job: CARLOW COUNTY LIBRARY, TULLOW STREET, CARLOW. itle: VEHICLE TRACKING ANALYSIS 

Stage: Preliminary Scale @ A1: 1:250 Engineer Check: D.F.