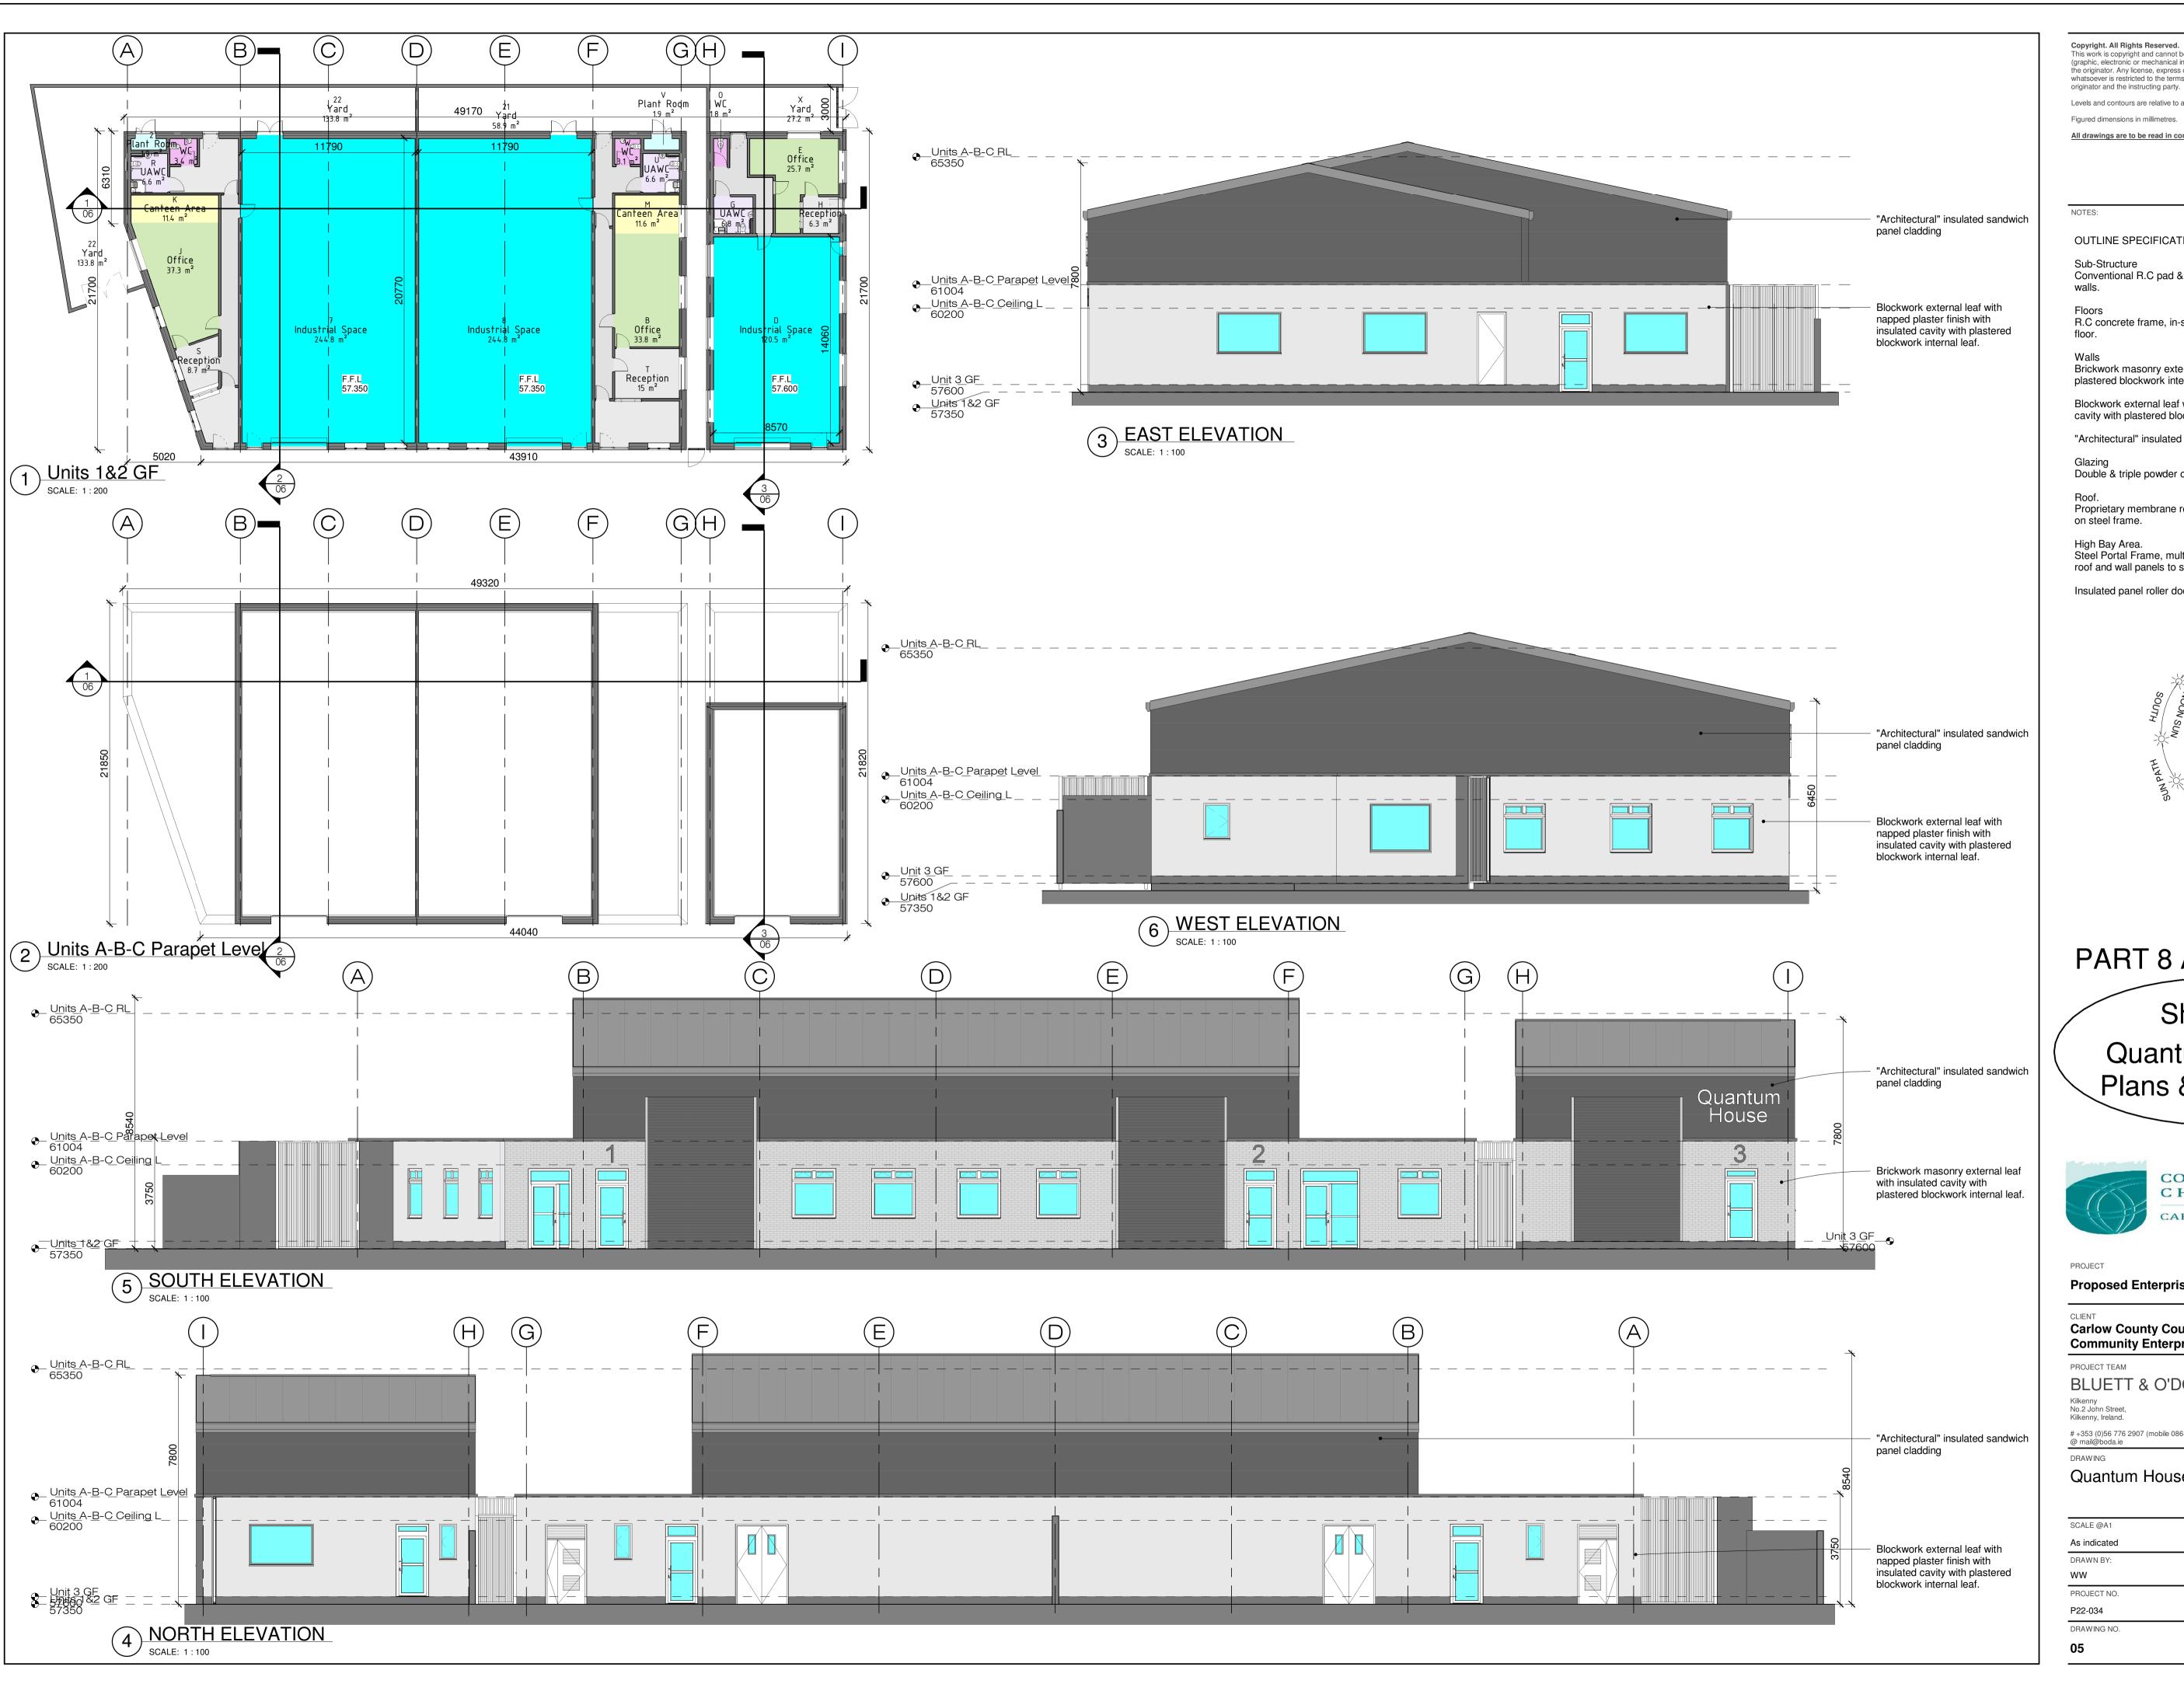

Levels and contours are relative to an Ordnance Survey Datum

Figured dimensions in millimetres.

All drawings are to be read in conjunction with Architectural Specification.

OUTLINE SPECIFICATION

Sub-Structure

Conventional R.C pad & strip foundations with blockwork rising

R.C concrete frame, in-situ with precast concrete planks for

Brickwork masonry external leaf with insulated cavity with plastered blockwork internal leaf.

Blockwork external leaf with napped plaster finish with insulated cavity with plastered blockwork internal leaf.

"Architectural" insulated sandwich panel cladding.

Double & triple powder coated aluminum windows and doors.

Proprietary membrane roof system on insulation on metal deck on steel frame.

High Bay Area. Steel Portal Frame, multi beam purlins, metal cladding insulated roof and wall panels to selected shade.

Insulated panel roller doors to each high bay unit.

## PART 8 AMENDMENT

Sheet 05 Quantum House -Plans & Elevations

Proposed Enterprise Campus, O'Brien Rd, Carlow

Carlow County Council in partnership with Carlow Community Enterprise Centres CLG.

PROJECT TEAM