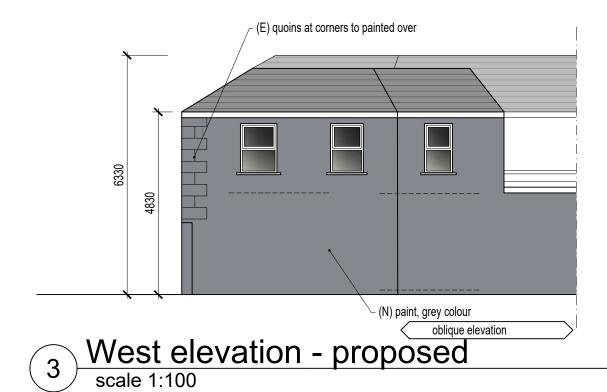

(E) quoins at corners and windows to be painted over (N) paint, grey colour existing shopfront paneling to be stripped of (E) paint,

North West elevation - proposed scale 1:100

refurbished and repainted, paint colour black-brown