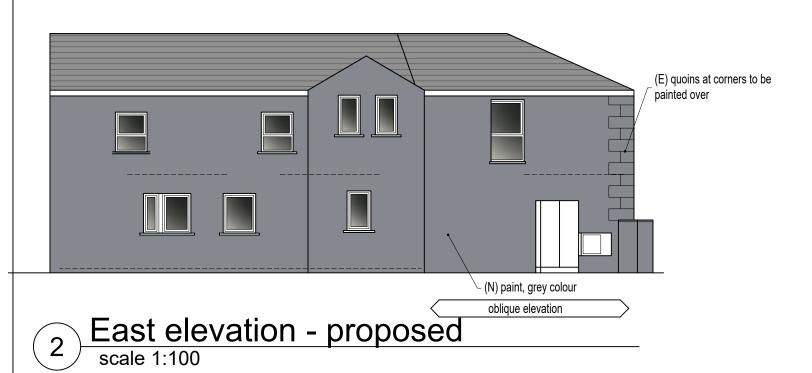

(E) quoins at corners and windows to be painted over (N) paint, grey colour existing shopfront paneling to be stripped of (E) paint,

North West elevation - proposed scale 1:100

refurbished and repainted, paint colour black-brown