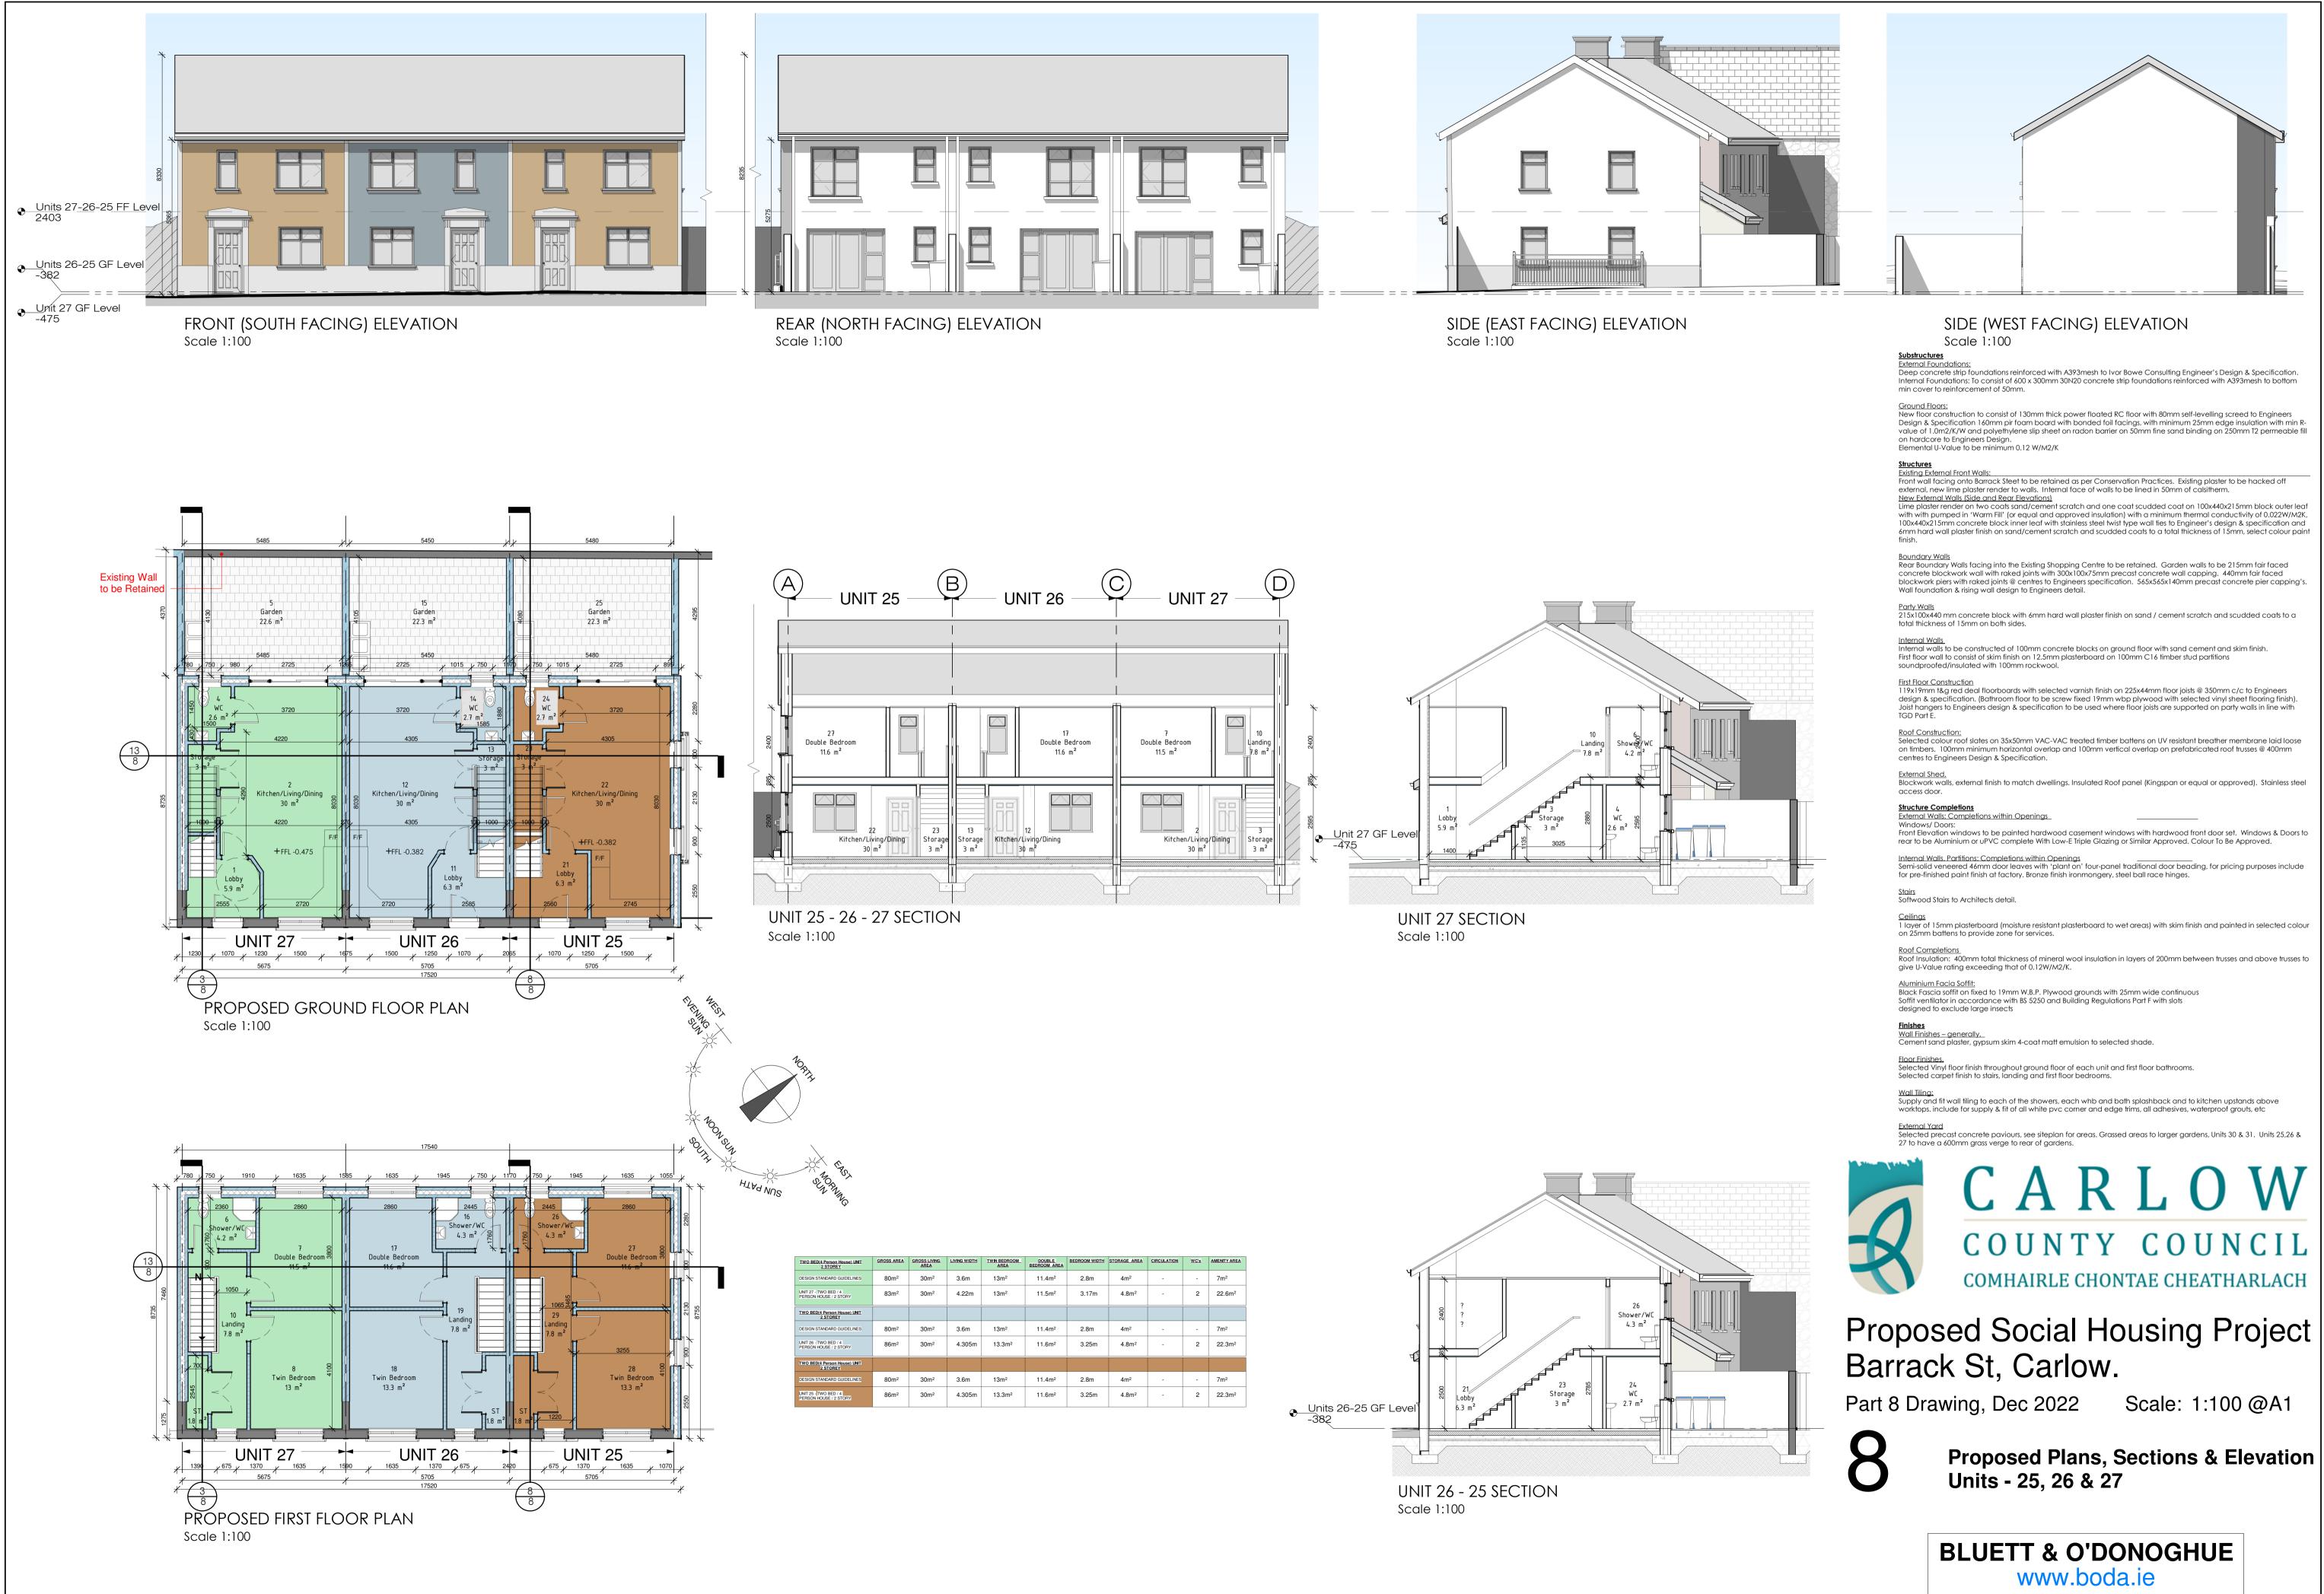

| GROSS AREA       | GROSS LIVING<br>AREA | LIVING WIDTH | TWIN BEDROOM       | DOUBLE<br>BEDROOM_AREA | BEDROOM WIDTH | STORAGE AREA      | CIRCULATION | WC's | AMENITY AREA       |
|------------------|----------------------|--------------|--------------------|------------------------|---------------|-------------------|-------------|------|--------------------|
| 80m <sup>2</sup> | 30m <sup>2</sup>     | 3.6m         | 13m <sup>2</sup>   | 11.4m <sup>2</sup>     | 2.8m          | 4m <sup>2</sup>   | -           | -    | 7m <sup>2</sup>    |
| 83m²             | 30m <sup>2</sup>     | 4.22m        | 13m²               | 11.5m <sup>2</sup>     | 3.17m         | 4.8m <sup>2</sup> | -           | 2    | 22.6m <sup>2</sup> |
|                  |                      |              |                    |                        |               |                   |             |      |                    |
| 80m <sup>2</sup> | 30m <sup>2</sup>     | 3.6m         | 13m <sup>2</sup>   | 11.4m <sup>2</sup>     | 2.8m          | 4m <sup>2</sup>   | -           | -    | 7m <sup>2</sup>    |
| 86m²             | 30m <sup>2</sup>     | 4.305m       | 13.3m <sup>2</sup> | 11.6m <sup>2</sup>     | 3.25m         | 4.8m <sup>2</sup> | -           | 2    | 22.3m <sup>2</sup> |
|                  |                      |              |                    |                        |               |                   |             |      |                    |
| 80m <sup>2</sup> | 30m <sup>2</sup>     | 3.6m         | 13m <sup>2</sup>   | 11.4m <sup>2</sup>     | 2.8m          | 4m <sup>2</sup>   | -           | -    | 7m <sup>2</sup>    |
| 86m <sup>2</sup> | 30m <sup>2</sup>     | 4.305m       | 13.3m <sup>2</sup> | 11.6m <sup>2</sup>     | 3.25m         | 4.8m <sup>2</sup> | -           | 2    | 22.3m <sup>2</sup> |

Front Elevation windows to be painted hardwood casement windows with hardwood front door set. Windows & Doors to