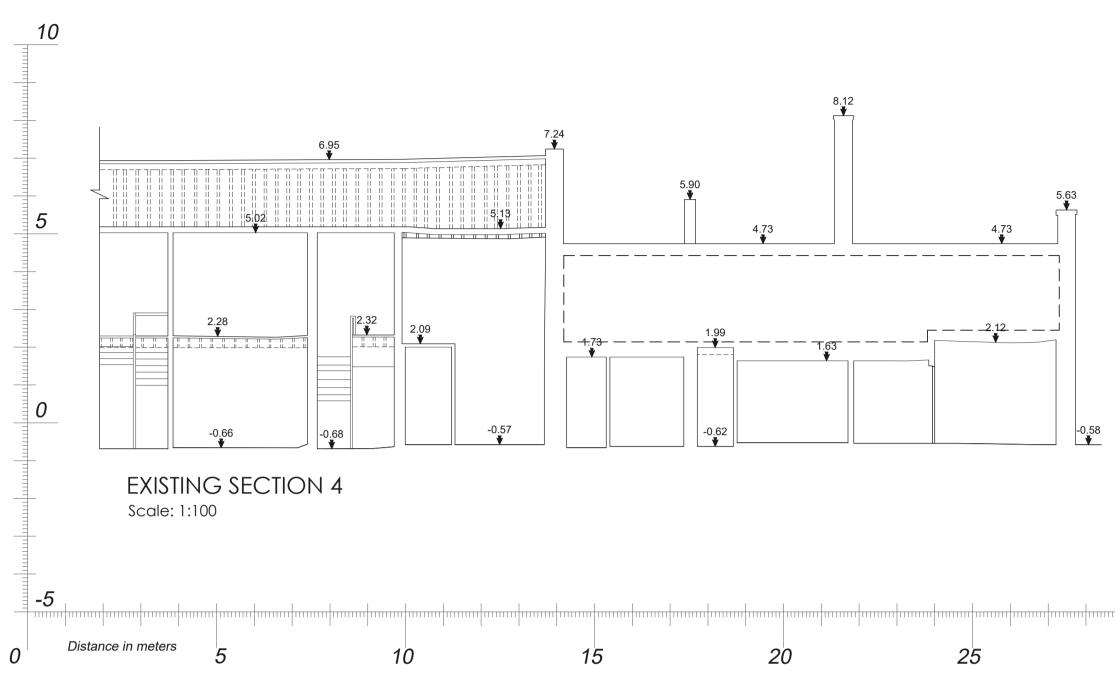

## MEASURED BUILDING SURVEY SCALE 1:100

**Copyright. All Rights Reserved.** This work is copyright and cannot be produced or copied in any form or by any means (graphic, electronic or mechanical including photocopying) without the written permission of the originator. Any license, express or implied, to use this document for any purpose whatsoever is restricted to the terms of the agreement or implied agreement between the originator and the instructing party.

- Levels and contours are relative to an Ordnance Survey Datum
- Figured dimensions in millimetres.

All drawings are to be read in conjunction with Architectural Specification.

NOTES:

Proposed Social Housing Project Barrack St, Carlow.

Part 8 Drawing, Dec 2022

Scale: 1:100 @ A1

**Existing Houses - Sections** 

**BLUETT & O'DONOGHUE** www.boda.ie