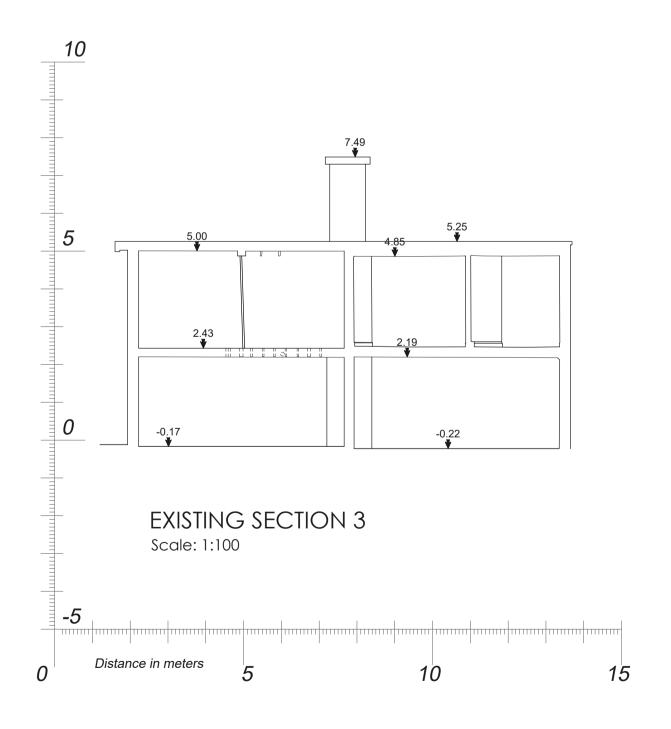

## MEASURED BUILDING SURVEY SCALE 1:100

**Copyright. All Rights Reserved.** This work is copyright and cannot be produced or copied in any form or by any means (graphic, electronic or mechanical including photocopying) without the written permission of the originator. Any license, express or implied, to use this document for any purpose whatsoever is restricted to the terms of the agreement or implied agreement between the originator and the instructing party.

- Levels and contours are relative to an Ordnance Survey Datum
- Figured dimensions in millimetres.

All drawings are to be read in conjunction with Architectural Specification.

NOTES:

Proposed Social Housing Project Barrack St, Carlow.

Part 8 Drawing, Dec 2022

Scale: 1:100 @ A1

**Existing Houses - Sections** 

**BLUETT & O'DONOGHUE** www.boda.ie