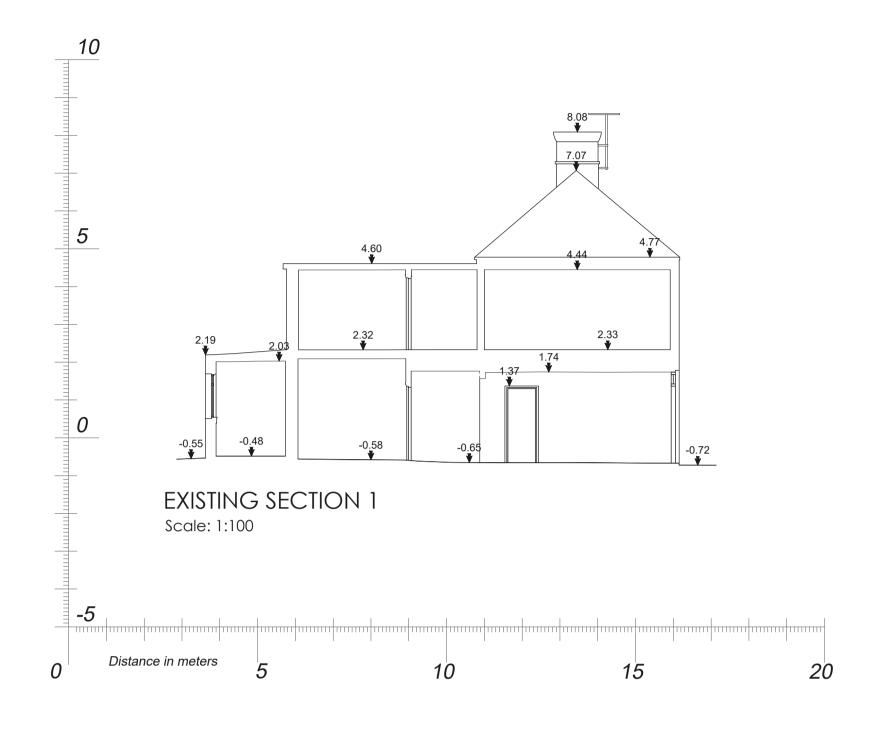

## MEASURED BUILDING SURVEY SCALE 1:100

**Copyright. All Rights Reserved.** This work is copyright and cannot be produced or copied in any form or by any means (graphic, electronic or mechanical including photocopying) without the written permission of the originator. Any license, express or implied, to use this document for any purpose whatsoever is restricted to the terms of the agreement or implied agreement between the originator and the instructing party.

- Levels and contours are relative to an Ordnance Survey Datum
- Figured dimensions in millimetres.

All drawings are to be read in conjunction with Architectural Specification.

NOTES:

Proposed Social Housing Project Barrack St, Carlow.

Part 8 Drawing, Dec 2022

Scale: 1:100 @ A1

**Existing Houses - Sections** 

**BLUETT & O'DONOGHUE** www.boda.ie