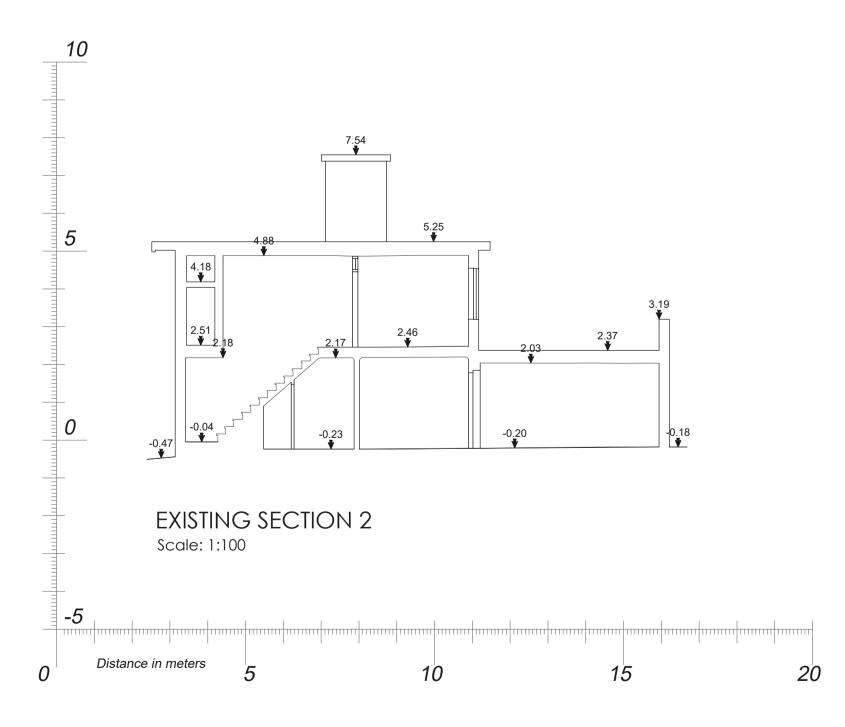

## MEASURED BUILDING SURVEY SCALE 1:100

**Copyright. All Rights Reserved.** This work is copyright and cannot be produced or copied in any form or by any means (graphic, electronic or mechanical including photocopying) without the written permission of the originator. Any license, express or implied, to use this document for any purpose whatsoever is restricted to the terms of the agreement or implied agreement between the originator and the instructing party.

- Levels and contours are relative to an Ordnance Survey Datum
- Figured dimensions in millimetres.

All drawings are to be read in conjunction with Architectural Specification.

NOTES:

Proposed Social Housing Project Barrack St, Carlow.

Part 8 Drawing, Dec 2022

Scale: 1:100 @ A1

**Existing Houses - Sections** 

**BLUETT & O'DONOGHUE** www.boda.ie