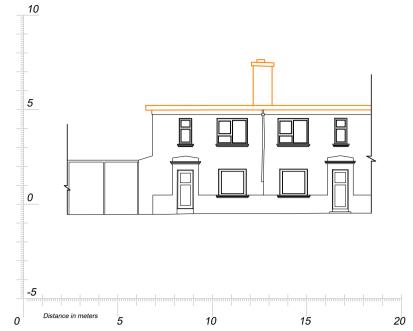

Scale: 1:200

EXISTING ELEVATION 2

**EXISTING SECTION 4** Scale: 1:200

**EXISTING SECTION 2** Scale: 1:200

**Copyright. All Rights Reserved.** This work is copyright and cannot be produced or copied in any form or by any means (graphic, electronic or mechanical including photocopying) without the written permission of the originator. Any license, express or implied, to use this document for any purpose whatsoever is restricted to the terms of the agreement or implied agreement between the originator and the instruction pactive. originator and the instructing party.