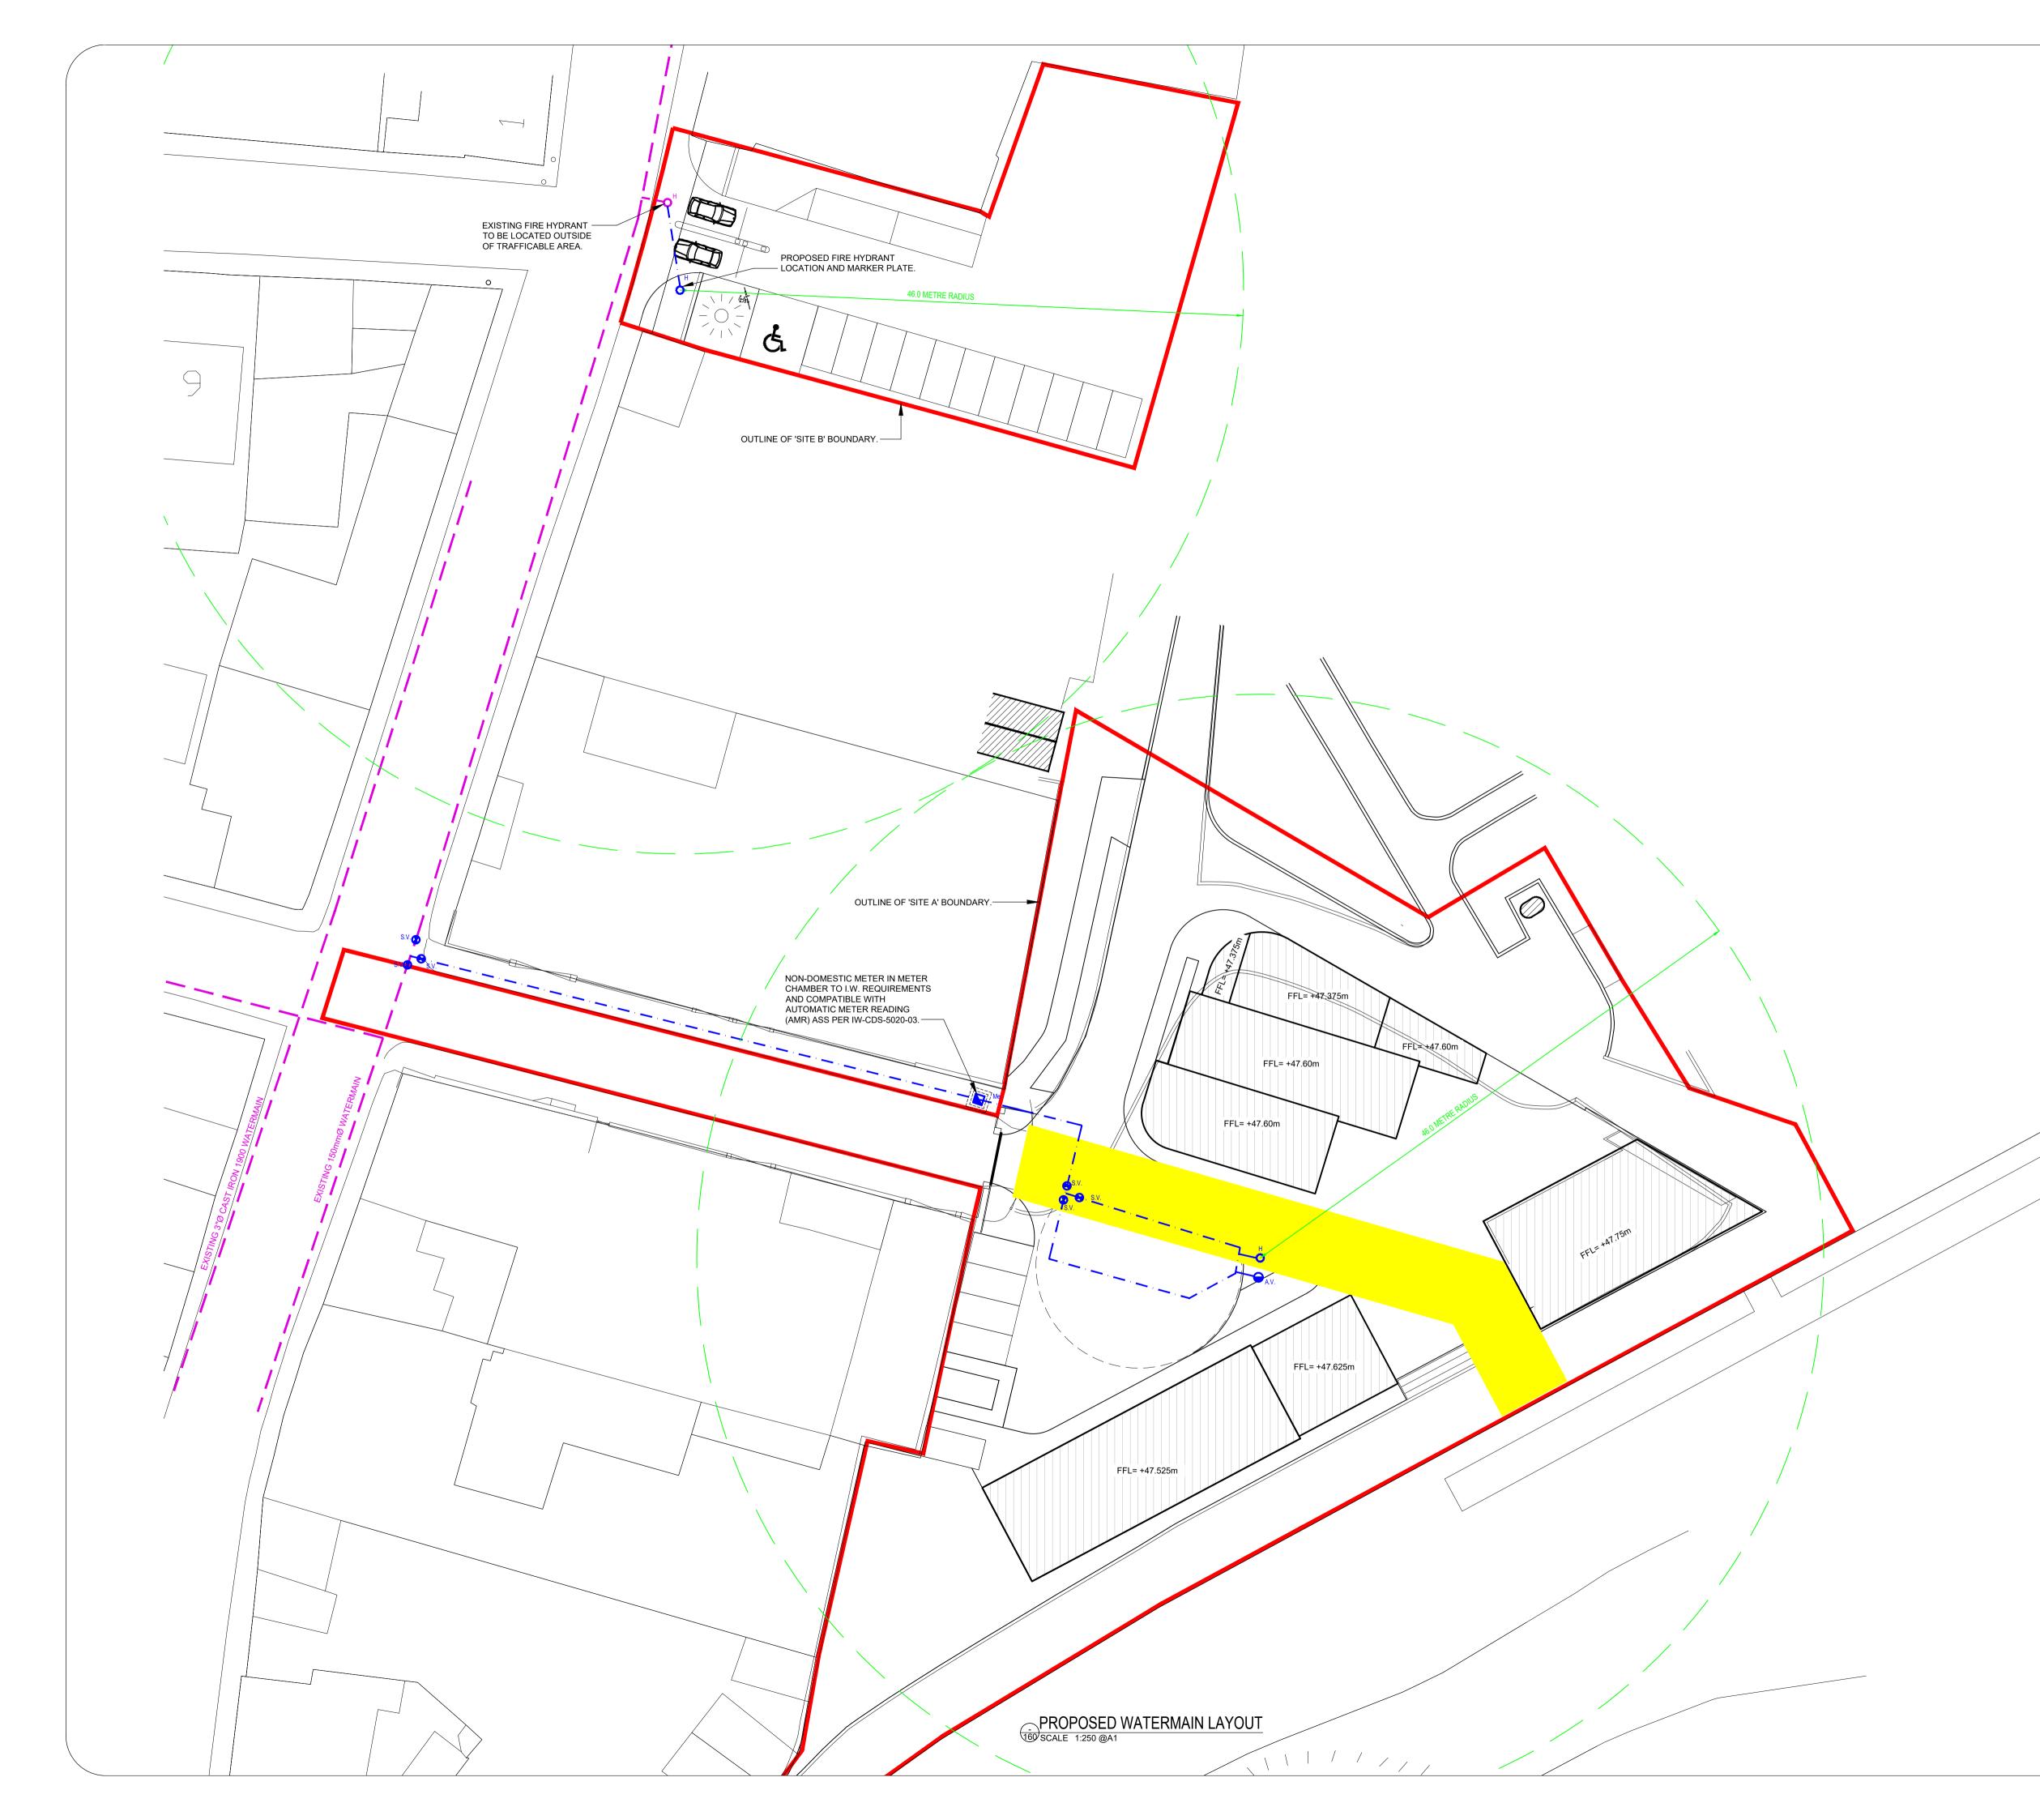

IRISH WATER STANDARD DETAILS AND CODE PRACTICE: ALL OF THE SITE WATERMAIN WORKS SHOULD BE CARRIED OUT IN ACCORDANCE WITH IRISH WATER'S (IW) "WATER INFRASTRUCTURE STANDARD DETAILS" AND "CODE OF PRACTICE FOR WATER INFRASTRUCTURE".

- MATERIALS:
  1. ALL WATERMAIN PIPE MATERIALS TO BE IN ACCORDANCE WITH SECTION 3.9 OF THE CODE OF PRACTICE.
  2. HYDRANTS TO COMPLY WITH BS 750, TYPE 2 SCREW DOWN TYPE & IRISH
- WATER CODE OF PRACTICE.
   HYDRANT INDICATOR PLATES TO COMPLY WITH BS 3251 & IRISH WATER CODE OF PRACTICE.
- TESTING: 1. ALL ELEMENTS TO BE TESTED IN ACCORDANCE WITH SECTION 4.10 OF IW CODE OF PRACTICE.
- IRISH WATER INSPECTIONS & AS-BUILTS: 1. CONTRACTOR TO ENSURE THAT IW FIELD ENGINEERS INSPECTS WORKS IN ACCORDANCE WITH QUALITY ASSURANCE (QA) FIELD INSPECTION REQUIREMENTS MANUAL. 2. CONTRACTOR TO ENSURE THAT AS CONSTRUCTED ELEMENTS ARE
- ACCORDANCE WITH QUALITY ASSURANCE (QA) FIELD INSPECTION REQUIREMENTS MANUAL.
  CONTRACTOR TO ENSURE THAT AS CONSTRUCTED ELEMENTS ARE ADEQUATELY SURVEYED PRIOR TO COVERING UP TO ENSURE AS-BUILT DRAWINGS IN ACCORDANCE WITH QUALITY ASSURANCE (QA) FIELD INSPECTION REQUIREMENTS MANUAL CAN BE PRODUCED ON COMPLETION OF WORK.

ORDNANCE SURVEY IRELAND LICENCE No. EN 0057221 © ORDNANCE SURVEY IRELAND / GOVERNMENT OF IRELAND

2.PLANNING ISSUER.K.K.D.B.H.23.09.2021REV.DESCRIPTIONPROD.VERIF.APPR.DATE

## PLANNING

CLIENT:

PROJECT:

| CONSULTING ENGINEERS                                    |          |                                               |
|---------------------------------------------------------|----------|-----------------------------------------------|
| DUBLINLIMERICKWEXFORD01-216-2956061-310-701053-915-2814 | E:<br>W: | info@draconsulting.ie<br>www.draconsulting.ie |
|                                                         |          |                                               |
| CARLOW COUNTY COUNCIL                                   |          |                                               |
| THE PARK,<br>CARLOW, COCARLOW                           |          |                                               |

| CARLOW, Co.CARLOW                   |    |           |      |  |  |  |  |  |
|-------------------------------------|----|-----------|------|--|--|--|--|--|
| PROPOSED WATERMAIN LAYOUT           |    |           |      |  |  |  |  |  |
| DATE: 29/04/2021 SCALES: 1:250 @ A1 |    |           |      |  |  |  |  |  |
| DESIGNER:                           | RK | DRG. No.  | REV. |  |  |  |  |  |
| PRODUCER:                           | RK | 1/10/ 100 | 0    |  |  |  |  |  |
| VERIFIER:                           | KD | K194-160  | 2    |  |  |  |  |  |
| APPROVER:                           | BH |           |      |  |  |  |  |  |
|                                     |    |           |      |  |  |  |  |  |