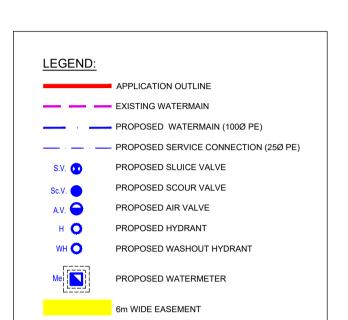

IRISH WATER STANDARD DETAILS AND CODE PRACTICE: ALL OF THE SITE WATERMAIN WORKS SHOULD BE CARRIED OUT IN ACCORDANCE WITH IRISH WATER'S (IW) "WATER INFRASTRUCTURE STANDARD DETAILS" AND "CODE OF PRACTICE FOR WATER INFRASTRUCTURE".

- MATERIALS:
  1. ALL WATERMAIN PIPE MATERIALS TO BE IN ACCORDANCE WITH SECTION 3.9 OF THE CODE OF PRACTICE.
  2. HYDRANTS TO COMPLY WITH BS 750, TYPE 2 SCREW DOWN TYPE & IRISH
- WATER CODE OF PRACTICE.
   HYDRANT INDICATOR PLATES TO COMPLY WITH BS 3251 & IRISH WATER CODE OF PRACTICE.
- TESTING: 1. ALL ELEMENTS TO BE TESTED IN ACCORDANCE WITH SECTION 4.10 OF IW CODE OF PRACTICE.
- IRISH WATER INSPECTIONS & AS-BUILTS: 1. CONTRACTOR TO ENSURE THAT IW FIELD ENGINEERS INSPECTS WORKS IN ACCORDANCE WITH QUALITY ASSURANCE (QA) FIELD INSPECTION REQUIREMENTS MANUAL. 2. CONTRACTOR TO ENSURE THAT AS CONSTRUCTED ELEMENTS ARE
- ACCORDANCE WITH QUALITY ASSURANCE (QA) FIELD INSPECTION REQUIREMENTS MANUAL.
  CONTRACTOR TO ENSURE THAT AS CONSTRUCTED ELEMENTS ARE ADEQUATELY SURVEYED PRIOR TO COVERING UP TO ENSURE AS-BUILT DRAWINGS IN ACCORDANCE WITH QUALITY ASSURANCE (QA) FIELD INSPECTION REQUIREMENTS MANUAL CAN BE PRODUCED ON COMPLETION OF WORK.

| CARLOW, Co.CARLOW                   |    |           |      |  |  |  |  |  |
|-------------------------------------|----|-----------|------|--|--|--|--|--|
| PROPOSED WATERMAIN LAYOUT           |    |           |      |  |  |  |  |  |
| DATE: 29/04/2021 SCALES: 1:250 @ A1 |    |           |      |  |  |  |  |  |
| DESIGNER:                           | RK | DRG. No.  | REV. |  |  |  |  |  |
| PRODUCER:                           | RK | 1/10/ 100 | 0    |  |  |  |  |  |
| VERIFIER:                           | KD | K194-160  | 2    |  |  |  |  |  |
| APPROVER:                           | BH |           |      |  |  |  |  |  |
|                                     |    |           |      |  |  |  |  |  |