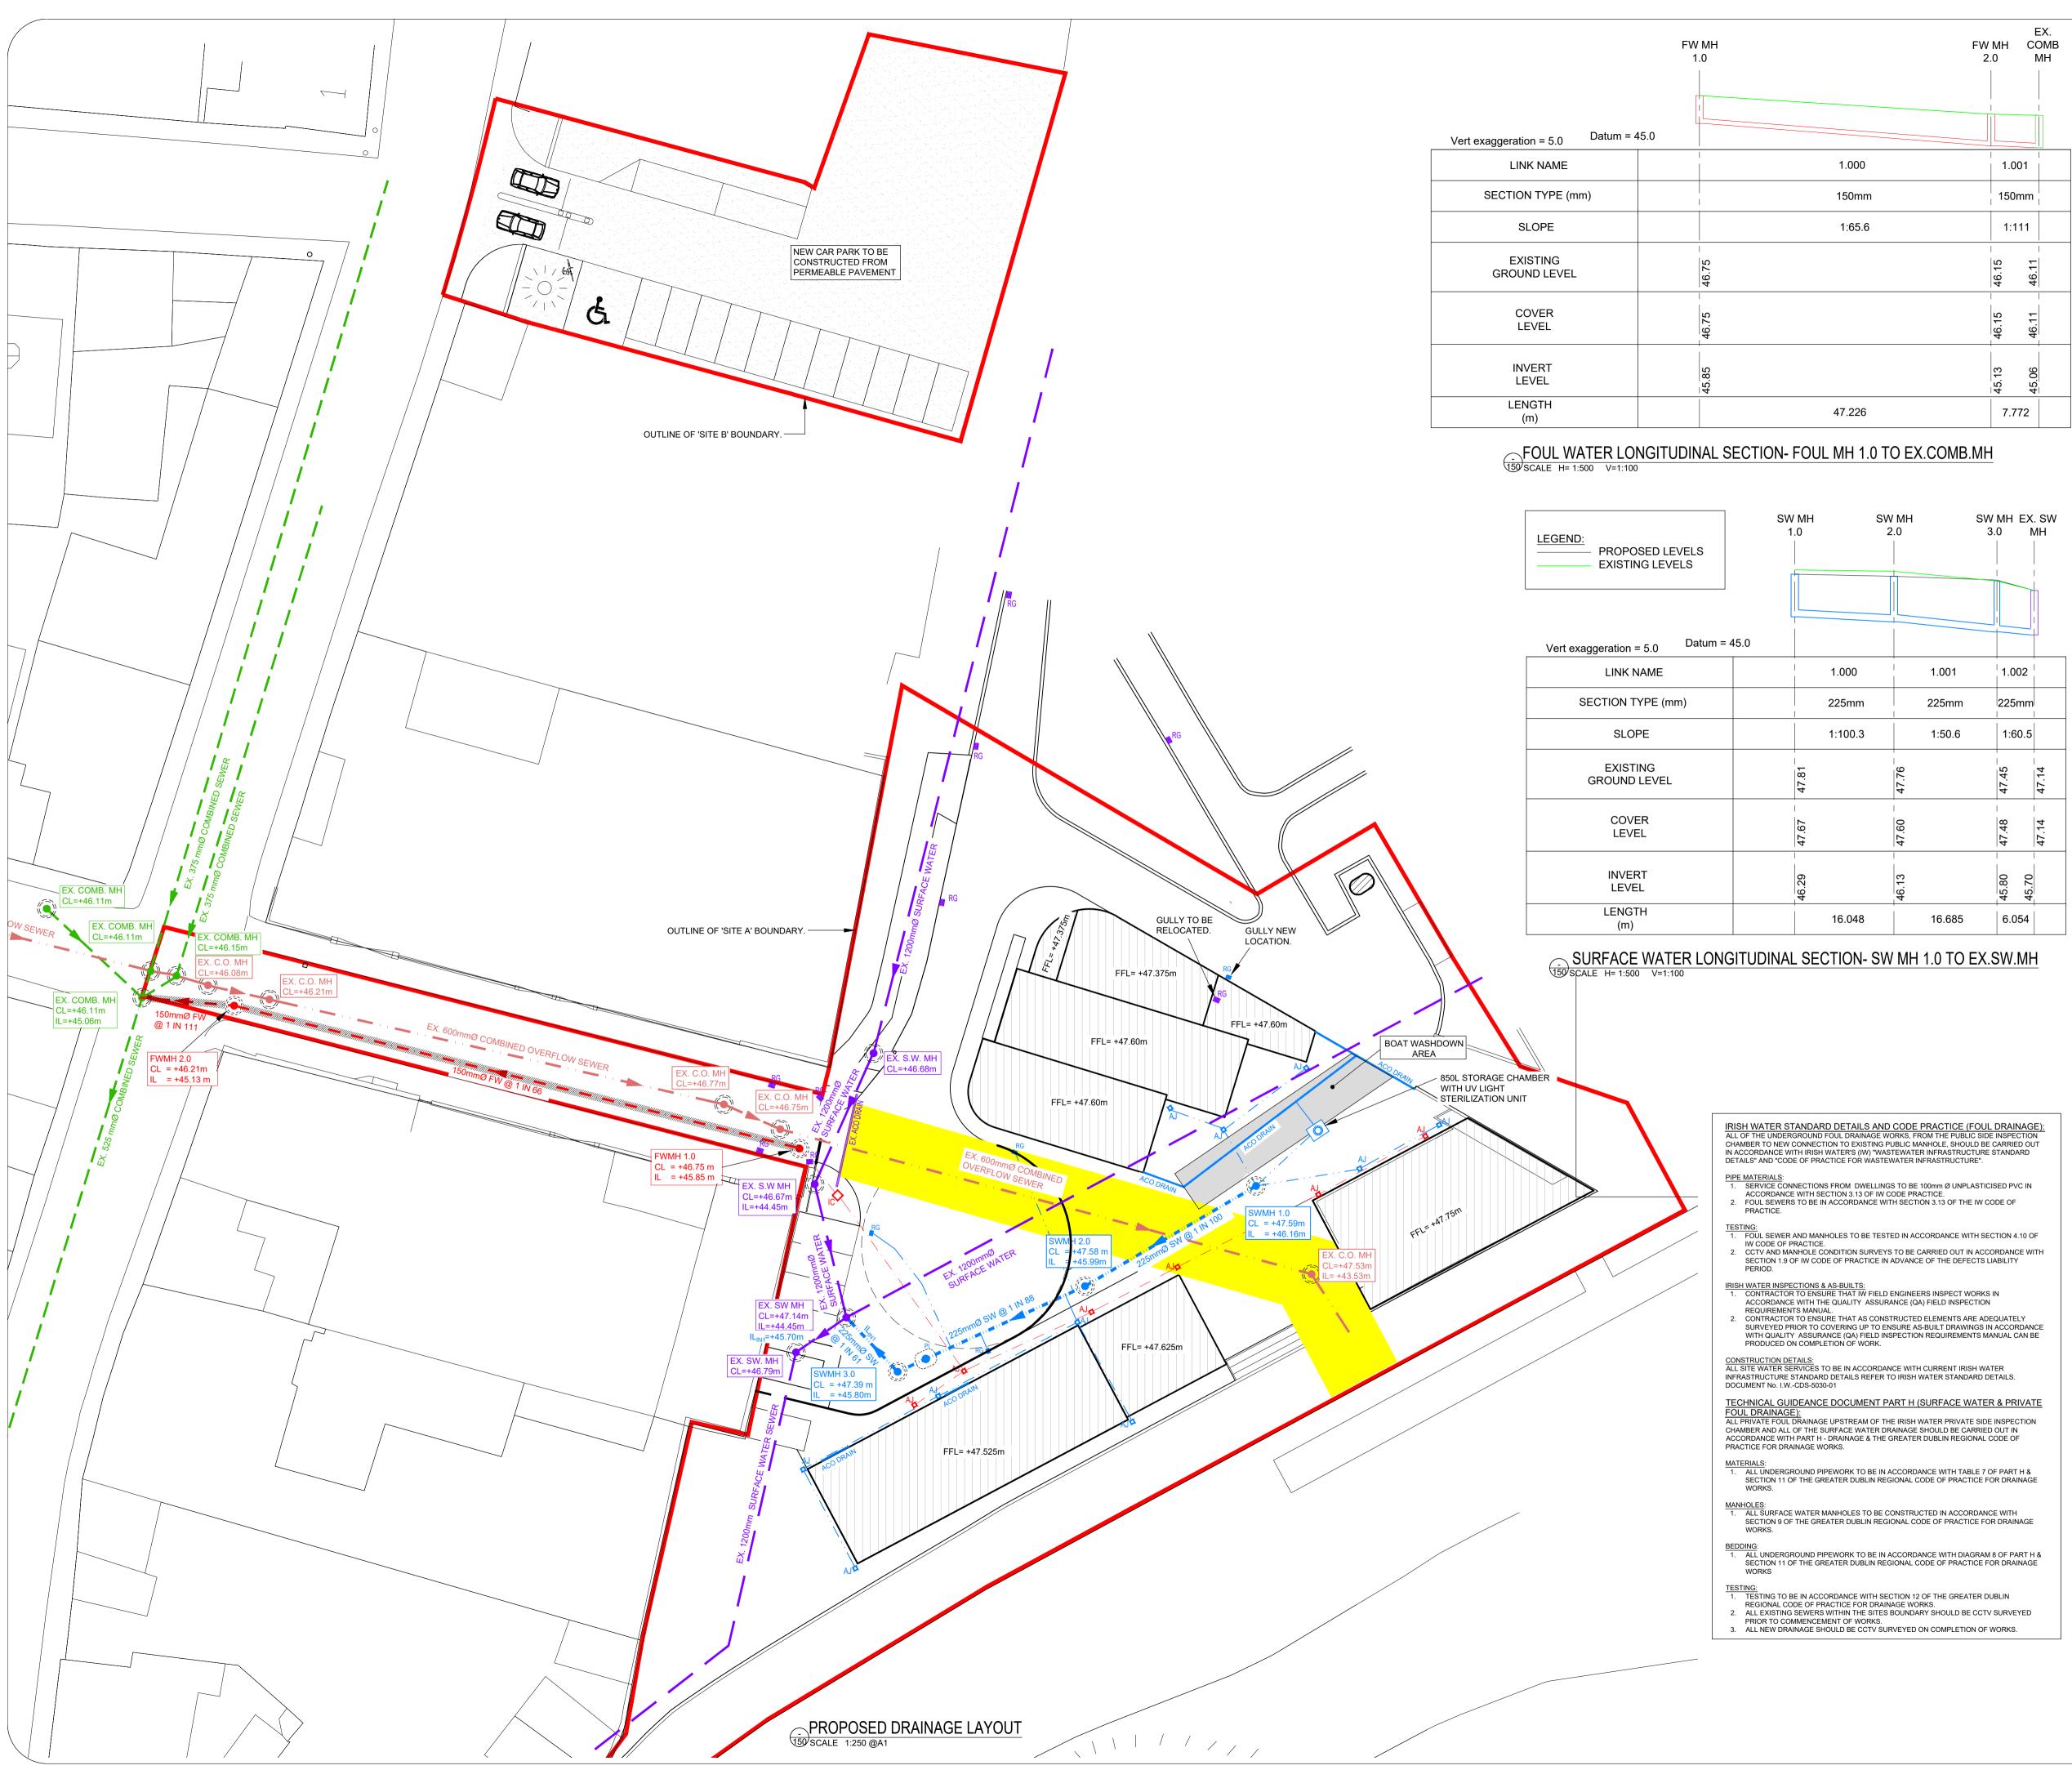

## PLANNING

PROJECT: RIVER BARROW ACTIVITY CENTRE,

> THE PARK, CARLOW, Co.CARLOW

TITLE: PROPOSED DRAINAGE LAYOUT 29/04/2021 SCALES: AS SHOWN @ A1 DATE: DESIGNER: RK DRG. No PRODUCER: RK K194-150 VERIFIER:

IRISH WATER STANDARD DETAILS AND CODE PRACTICE: ALL OF THE SITE WATERMAIN WORKS SHOULD BE CARRIED OUT IN ACCORDANCE WITH IRISH WATER'S (IW) "WATER INFRASTRUCTURE STANDARD DETAILS" AND "CODE OF PRACTICE FOR WATER INFRASTRUCTURE".

- MATERIALS:
  1. ALL WATERMAIN PIPE MATERIALS TO BE IN ACCORDANCE WITH SECTION 3.9 OF THE CODE OF PRACTICE.
  2. HYDRANTS TO COMPLY WITH BS 750, TYPE 2 SCREW DOWN TYPE & IRISH
- WATER CODE OF PRACTICE.
   HYDRANT INDICATOR PLATES TO COMPLY WITH BS 3251 & IRISH WATER CODE OF PRACTICE.
- TESTING: 1. ALL ELEMENTS TO BE TESTED IN ACCORDANCE WITH SECTION 4.10 OF IW CODE OF PRACTICE.
- IRISH WATER INSPECTIONS & AS-BUILTS: 1. CONTRACTOR TO ENSURE THAT IW FIELD ENGINEERS INSPECTS WORKS IN ACCORDANCE WITH QUALITY ASSURANCE (QA) FIELD INSPECTION REQUIREMENTS MANUAL. 2. CONTRACTOR TO ENSURE THAT AS CONSTRUCTED ELEMENTS ARE
- ACCORDANCE WITH QUALITY ASSURANCE (QA) FIELD INSPECTION REQUIREMENTS MANUAL.
  CONTRACTOR TO ENSURE THAT AS CONSTRUCTED ELEMENTS ARE ADEQUATELY SURVEYED PRIOR TO COVERING UP TO ENSURE AS-BUILT DRAWINGS IN ACCORDANCE WITH QUALITY ASSURANCE (QA) FIELD INSPECTION REQUIREMENTS MANUAL CAN BE PRODUCED ON COMPLETION OF WORK.