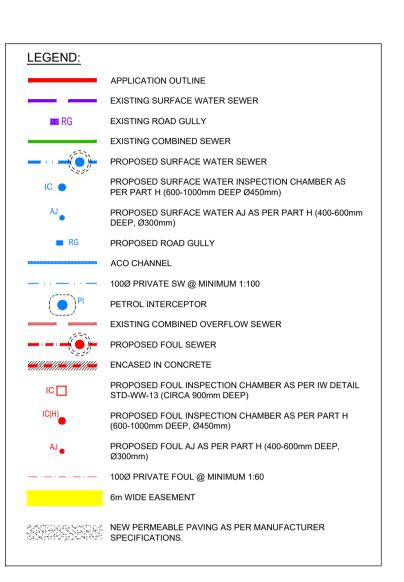

NNANY REIDY ASSOCIATES LTD. NO PART OF THIS DOCUMENT MAY BE REPRODUCED OR TRANSMITTED IN ANY FORM OR STORED IN ANY RETRIEVAL SYSTEM OF ANY NATURE WITHOUT THE WRITTEN PERMISSION OF DENNANY REIDY ASSOCIATES AS COPYRIGHT HOLDER EXCEPT AS AGREED FOR USE ON THE PROJECT FOR WHICH THE DOCUMENT WAS ORIGINALLY ISSUED. ©

## ALL RIGHT RESERVED BY THE LAW OF COPYRIGHT AND BY INTERNATIONAL COPYRIGHT CONVENTIONS ARE RESERVED TO DENNANY REIDY ASSOCIATES LTD. ©

NOTES:

- 1. ALL DIMENSIONS ARE IN MILLIMETRES AND LEVELS IN METRES UNLESS NOTED OTHERWISE.
- USE FIGURED DIMENSIONS ONLY. DO NOT SCALE.
- . DRAWINGS TO BE READ IN CONJUNCTION WITH ALL RELEVANT ENGINEER'S, ARCHITECT'S AND SERVICE ENGINEER'S DRAWINGS AND SPECIFICATIONS. ALL WORKS TO BE CARRIED OUT IN ACCORDANCE WITH CURRENT BUILDING REGULATIONS.





ORDNANCE SURVEY IRELAND LICENCE No. EN 0057221 © ORDNANCE SURVEY IRELAND / GOVERNMENT OF IRELAND

2. PLANNING ISSUE R.K. K.D. B.H. 23.09.2021 REV. DESCRIPTION PROD. VERIF. APPR. DATE

## PLANNING





PROJECT: RIVER BARROW ACTIVITY CENTRE,

> THE PARK, CARLOW, Co.CARLOW

TITLE: PROPOSED DRAINAGE LAYOUT 29/04/2021 SCALES: AS SHOWN @ A1 DATE: DESIGNER: RK DRG. No PRODUCER: RK K194-150 VERIFIER:

BH

APPROVER:

 $\odot$ E: info@draconsulting.ie W: www.draconsulting.ie

REV.

2



COPYRIGHT AND OWNERSHIP OF THIS DRAWING IS VESTED IN DENNANY REIDY ASSOCIATES LTD. NO PART OF THIS DOCUMENT MAY BE REPRODUCED OR TRANSMITTED IN ANY FORM OR STORED IN ANY RETRIEVAL SYSTEM OF ANY NATURE WITHOUT THE WRITTEN PERMISSION OF DENNANY REIDY ASSOCIATES AS COPYRIGHT HOLDER EXCEPT AS AGREED FOR USE ON THE PR