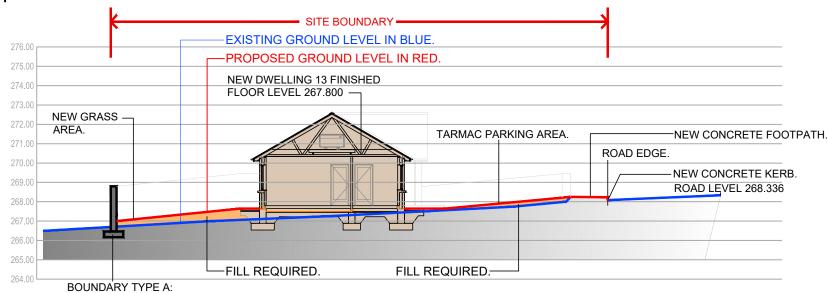

**Proposed Section AA** 

used, or its content divulged without prior written consent.

DO NOT SCALE, use figured dimensions only, o. Date Amendment / Issue COUNTY COUNCI **CARLOW COUNTY COUNCIL** HOUSING DEPARTMENT Director Of Services: Michael Brennan Tullow Civic Offices, Inner Relief Road, Tullow, Co. Carlow Phone: (059)9136296 Fax: (059)9152156 Email: secretar@carlowcoco.ie Carlow Local Authorities, A CPD Accredited Compar PROPOSED NEW DWELLINGS AT TOWNSEND AVENUE, BILBOA, CO. CARLOW. **NEW SITE** SECTIONS. R.S. Drw Loc: L.S. LS Scale: 1 to 200 @ A3 E-104

REMOVE EXISTING FENCES AND INSTALL NEW (1.8M HIGH ABOVE FINISHED GROUND LEVEL) 225MM SOLID BLOCKWORK WALL WITH PIERS AT 5.0 METER CENTRES AND EXPANSION JOINTS AT 15.0 METER CENTRES. 1200X300MM REINFORCED CONCRETE FOUNDATIONS. FOUNDATIONS DEPTH 3 COURSES BELOW GROUND LEVEL. (WHITE NAP PLASTER FINISH TO BOTH SIDES). WALL AND PIERS CAPPED WITH PRE-CAST CONCRETE CAPPING. PAINT CAPPINGS WITH X2 COATS OF DULUX WEATHERSHIELD OR SIMILAR APPROVED. COLOUR TO BE AGREED. WALL TO BE IN ACCORDANCE WITH ENGINEERS SPECIFICATIONS.