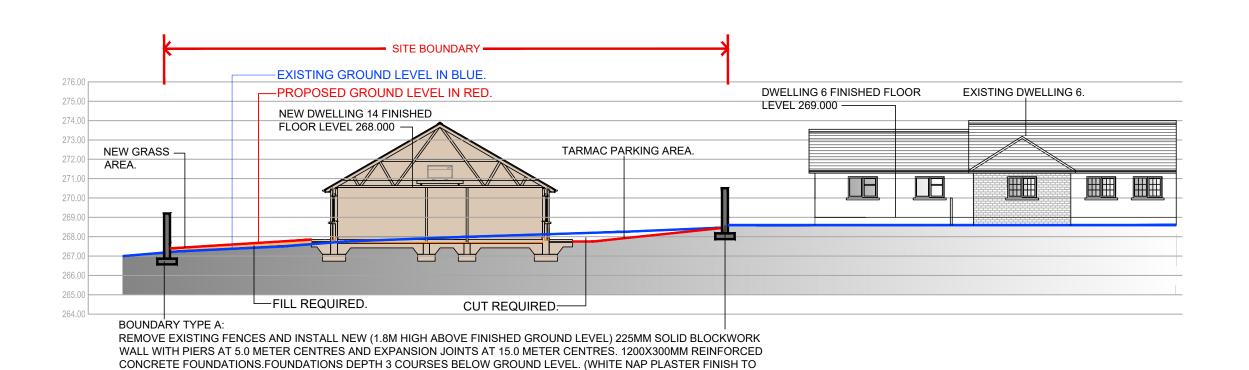

**Proposed Section AA** 

used, or its content divulged without prior written consent.

DO NOT SCALE, use figured dimensions only, o. Date Amendment / Issue COUNTY COUNCI **CARLOW COUNTY COUNCIL** HOUSING DEPARTMENT Director Of Services: Michael Brennan Tullow Civic Offices, Inner Relief Road, Tullow, Co. Carlow Phone: (059)9136296 Fax: (059)9152156 Email: secretar@carlowcoco.ie Carlow Local Authorities, A CPD Accredited Compar PROPOSED NEW DWELLINGS AT TOWNSEND AVENUE, BILBOA, CO. CARLOW. **NEW SITE** SECTIONS. R.S. Drw Loc: L.S. LS Scale: 1 to 200 @ A3 E-104

**Proposed Section BB** 

BOTH SIDES. ). WALL AND PIERS CAPPED WITH PRE-CAST CONCRETE CAPPING. PAINT CAPPINGS WITH X2 COATS OF DULUX WEATHERSHIELD OR SIMILAR APPROVED. COLOUR TO BE AGREED. WALL TO BE IN ACCORDANCE WITH ENGINEERS SPECIFICATIONS.

REMOVE EXISTING FENCES AND INSTALL NEW (1.8M HIGH ABOVE FINISHED GROUND LEVEL) 225MM SOLID BLOCKWORK WALL WITH PIERS AT 5.0 METER CENTRES AND EXPANSION JOINTS AT 15.0 METER CENTRES. 1200X300MM REINFORCED CONCRETE FOUNDATIONS. FOUNDATIONS DEPTH 3 COURSES BELOW GROUND LEVEL. (WHITE NAP PLASTER FINISH TO BOTH SIDES). WALL AND PIERS CAPPED WITH PRE-CAST CONCRETE CAPPING. PAINT CAPPINGS WITH X2 COATS OF DULUX WEATHERSHIELD OR SIMILAR APPROVED. COLOUR TO BE AGREED. WALL TO BE IN ACCORDANCE WITH ENGINEERS SPECIFICATIONS.