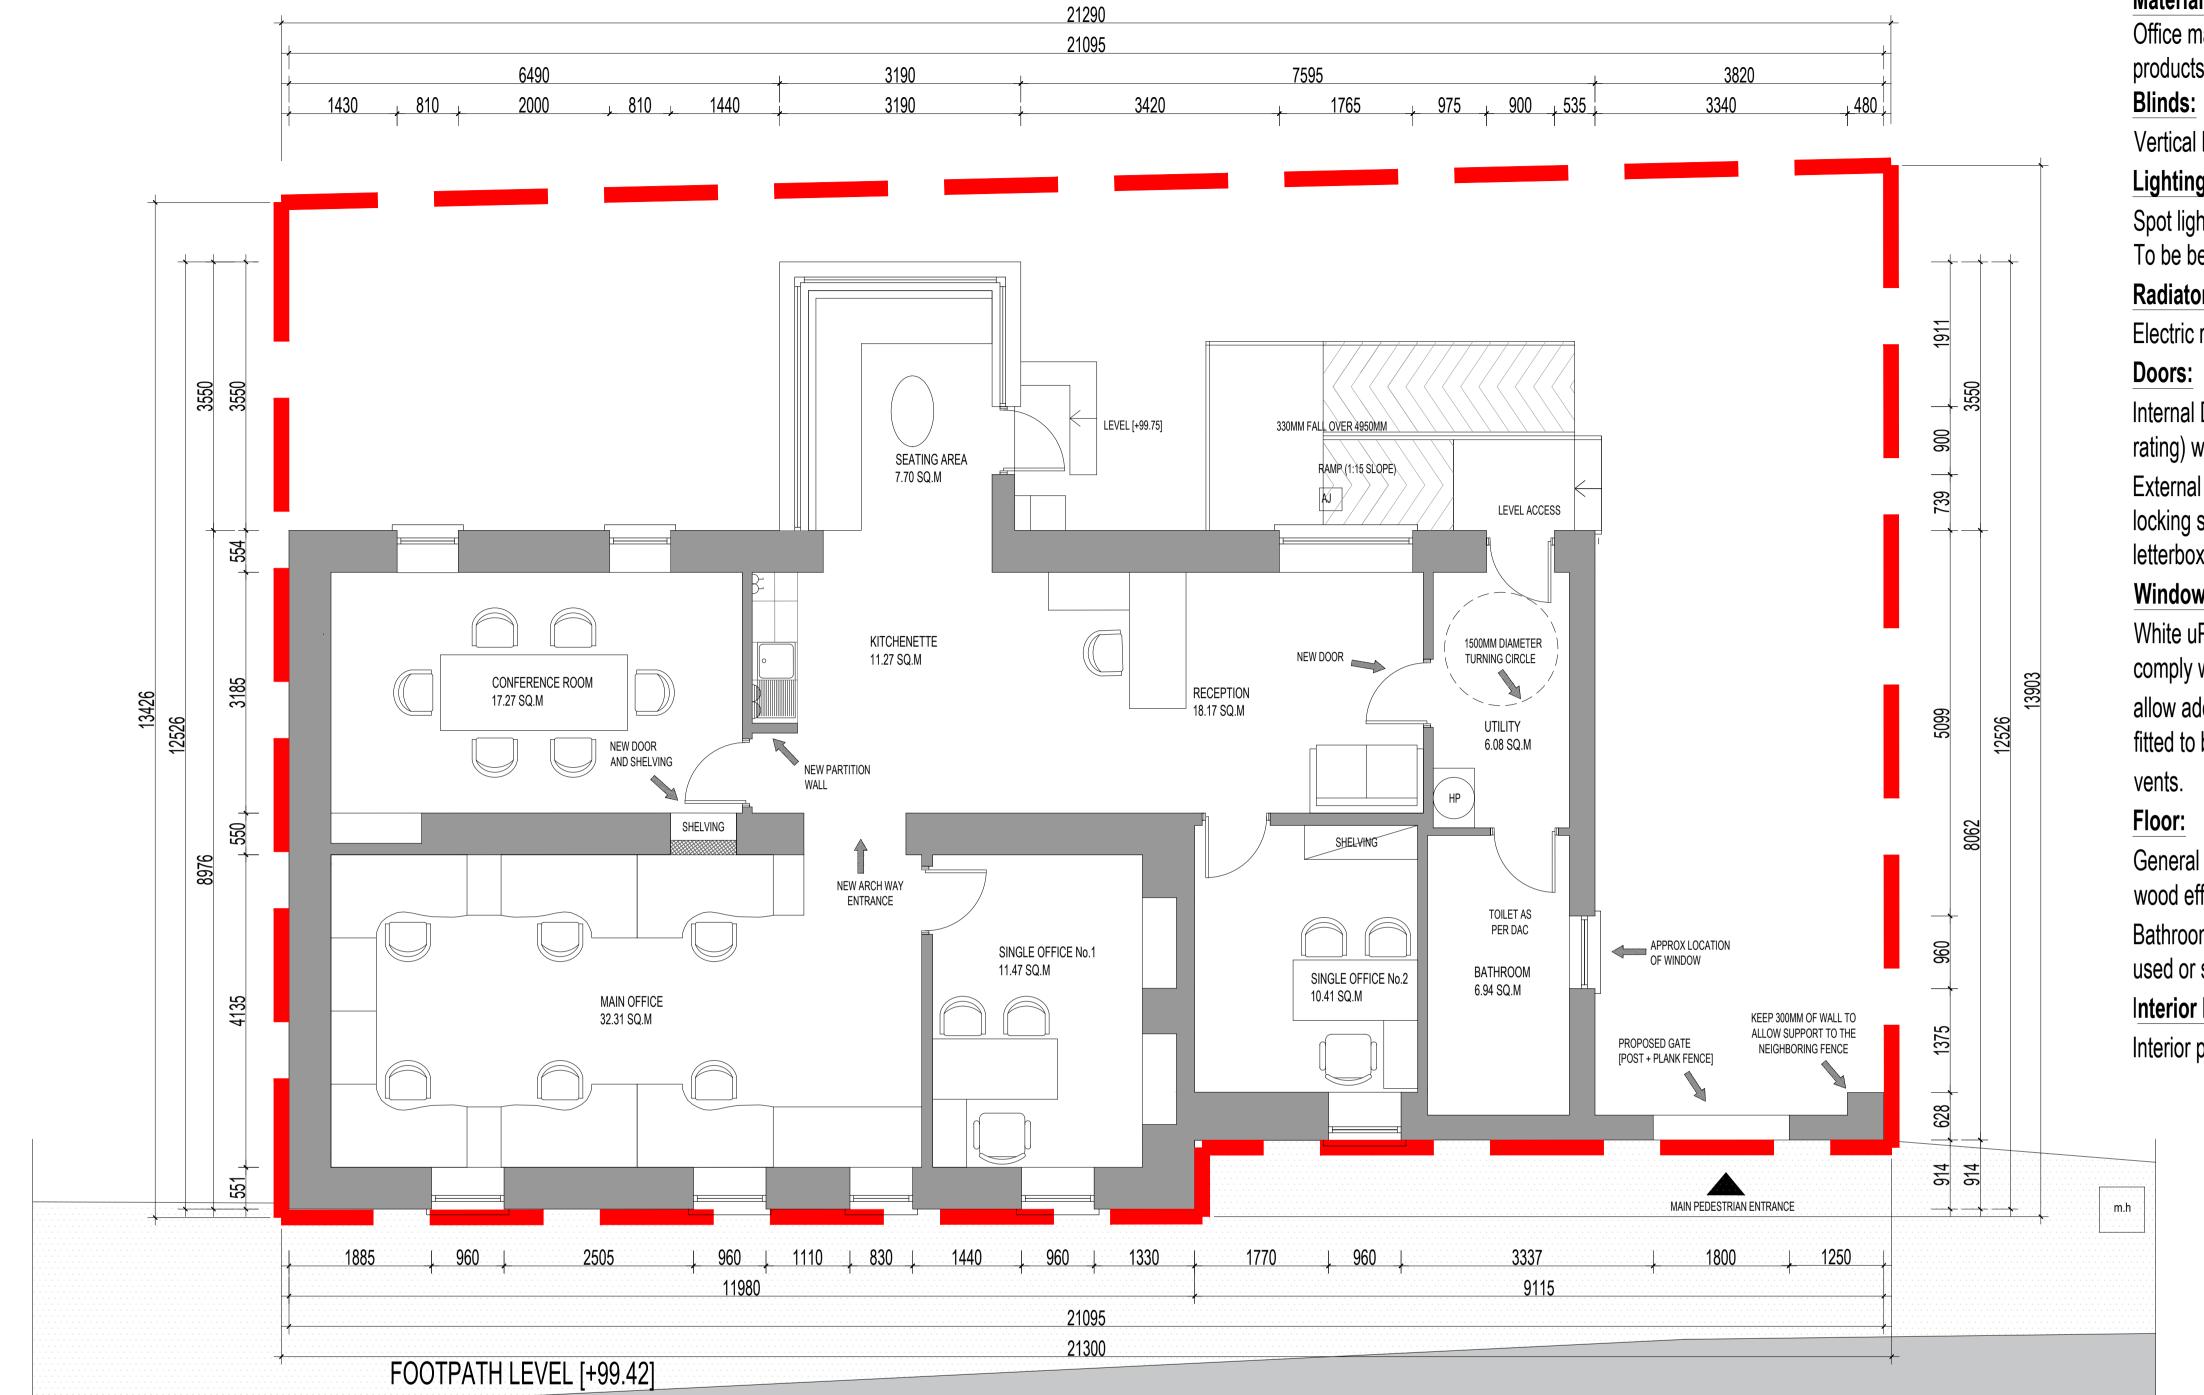

**NORTH** 

SHEET 05

CARLOW COUNTY COUNCIL COMHAIRLE CHONTAE CHEATHARLOCHA

WAY TO N80

SLEATY STREET

WAY TO BRIDGE

STREET

# PROPOSED INTERIOR LAYOUT 1:50 (A1)

RA2305/

ROAD

# **Materials Specification:**

Office materials and finishes to remain neutral. Easy to mintain products to be used

Vertical blinds of a neutral colour to be chosen.

# Lighting:

Spot lights with emergency power out lighting to be chosen. To be between 300-500 lux.

## Radiators:

Electric radiators white in colour to be used.

Internal Door: Fire door (Refer to TGD B or fire officer for fire rating) white in colour with lever door handle.

External door: Composite door: door to en1627 with 5 point locking system and internal thumb turn lock. door to have letterbox and level access threshold.

### Windows:

White uPVC windows to be used.All windows and doors to comply with part b of the building regulations to

allow adequate means of escape. Child safety restrictors to be fitted to bedroom windows. windows to have trickle

General Office Area: Non slip Vinyl is to be used. Neutral wood effect to be chosen or similarly approved.

Bathroom: Ceramic or Porcelain with anti slip surface to be used or similar approved, neutral in colour.

## **Interior Paint:**

Interior paint to be a neutral magnolia or white Satin paint.

GROUND FLOOR

Conference Room

Single Office No.1

Single Office No.2

Main Office

Bathroom

Reception

Kitchenette

Seating Area

Total Floor Area / Unit

Utility

**Area Statement** 

SQ.M

17.27

32.31

11.47

10.41

6.94

6.08

18.17

11.27

7.70

132.58